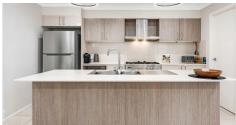

#### Features include;

- Boasting four generously proportioned bedrooms with built in robes
- The master suite is equipped with a walk in robe & a spacious ensuite
- Expansive open plan family / meals area
- Media room
- Well appointed kitchen with ample cupboard & bench space
- Stainless steel appliances
- Dishwasher
- Gas cooking - Walk in pantry
- Breakfast bar
- Bright & airy main bathroom equipped with a floating vanity & freestanding bathtub
- Spacious linen closet
- Stunning timber flooring & tiled throughout
- Zoned ducted air conditioning
- Downlights throughout
- Laundry is an ideal size & has backyard access - Undercover alfresco
- Large timber entertaining deck
- Fantastic sized backyard with manicured gardens & side access
- Security cameras
- 24x 6.6kW Solar panel system
- Water tank
- Double garage with remote & internal access