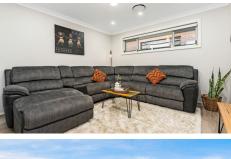

#### Features include;

- Boasting four generously proportioned bedrooms with built in robes
- The master suite is equipped with a walk in robe & a spacious ensuite
- Expansive open plan family / meals area
- Media room
- Well appointed kitchen with ample cupboard & bench space
- Stainless steel appliances
- Dishwasher
- Gas cooking - Walk in pantry
- Breakfast bar
- Bright & airy main bathroom equipped with a floating vanity & freestanding bathtub
- Spacious linen closet
- Stunning timber flooring & tiled throughout
- Zoned ducted air conditioning
- Downlights throughout
- Laundry is an ideal size & has backyard access - Undercover alfresco
- Large timber entertaining deck
- Fantastic sized backyard with manicured gardens & side access
- Security cameras
- 24x 6.6kW Solar panel system
- Water tank
- Double garage with remote & internal access