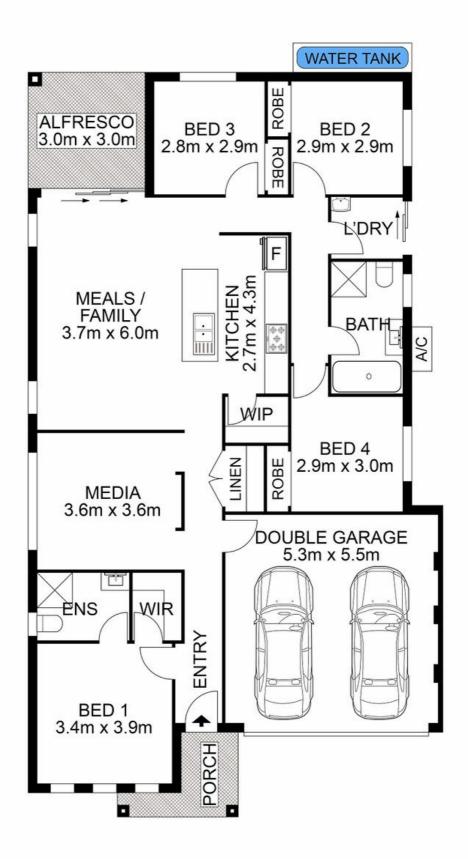

#### Features include;

- Boasting four generously proportioned bedrooms with built in robes
- The master suite is equipped with a walk in robe & a spacious ensuite
- Expansive open plan family / meals area
- Media room
- Well appointed kitchen with ample cupboard & bench space
- Stainless steel appliances
- Dishwasher
- Gas cooking - Walk in pantry
- Breakfast bar
- Bright & airy main bathroom equipped with a floating vanity & freestanding bathtub
- Spacious linen closet
- Stunning timber flooring & tiled throughout
- Zoned ducted air conditioning
- Downlights throughout
- Laundry is an ideal size & has backyard access - Undercover alfresco
- Large timber entertaining deck
- Fantastic sized backyard with manicured gardens & side access
- Security cameras
- 24x 6.6kW Solar panel system
- Water tank
- Double garage with remote & internal access

## 4 BED | 2 BATH | 2 CAR

PRICE:

Just Listed

**OPEN FOR INSPECTION:** 

N/A

**Adam Bryant** 0455672323 adam@atrealty.com.au www.atrealty.com.au

Disclaimer: Please note this floor plan is for marketing purposes and is to be used as a guide only. All dimensions are estimates only and may not be exact measurements.