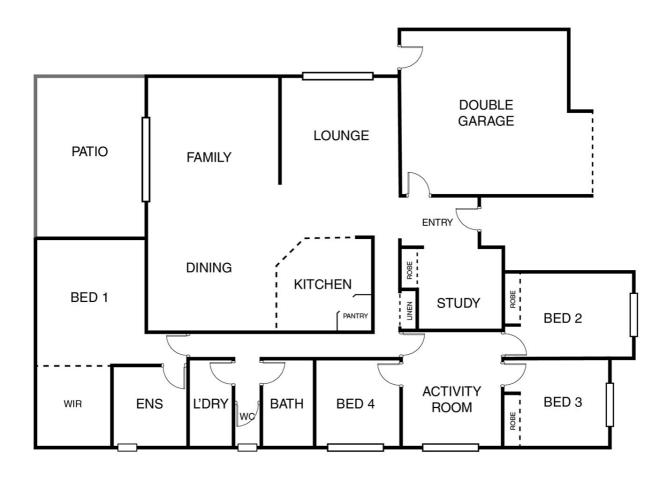

This 4 bedroom home has master with ensuite and walk in robe, separate formal living room, open plan kitchen with dining and family living areas. The yard is fully fenced and is low maintenance with a large alfresco for those stunning summer nights entertaining.

Just some of the features:

4 large bedrooms

Walk-in robe

Ensuite

Study

3 Living Areas Children retreat

Large laundry

2 bathrooms

## 4 BED | 2 BATH | 2 CAR

PRICE:

585,000 + UNDER CONTRACT

**OPEN FOR INSPECTION:** 

N/A

Marina Nikolc marina.nikolc@atrealty.com.au www.atrealty.com.au

Disclaimer: Please note this floor plan is for marketing purposes and is to be used as a guide only. All dimensions are estimates only and may not be exact measurements.