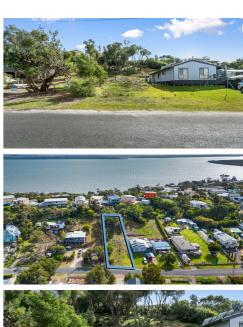

## BIG BLOCK WITH VIEWS, PRICED TO SELL!

Great opportunity to purchase an elevated allotment just one street away from Lake Victoria. Elevated views to Lake Reeve and the 90 mile beach. Situated in a quiet street and not to far away from shops, Marina, Hotel and the BP service station.

The allotment is approximately 815m2 and is lightly treed, with plenty of room to build your dream home and enjoy all Loch Sport has to offer.

For more details contact Peter Powell on 0458 555 099 or peterpowell@atrealty.com.au