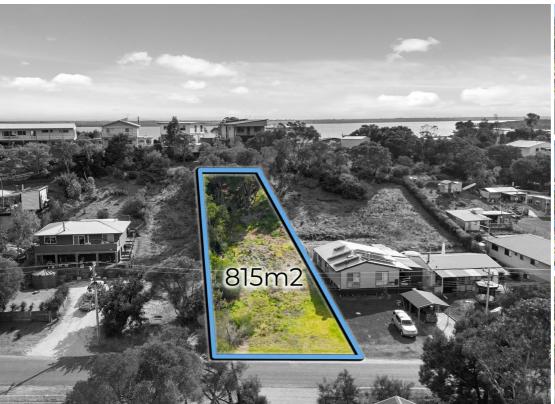

## BIG BLOCK WITH VIEWS, PRICED TO SELL!

Great opportunity to purchase an elevated allotment just one street away from Lake Victoria. Elevated views to Lake Reeve and the 90 mile beach. Situated in a quiet street and not to far away from shops, Marina, Hotel and the BP service station.

The allotment is approximately 815m2 and is lightly treed, with plenty of room to build your dream home and enjoy all Loch Sport has to offer.

For more details contact Peter Powell on 0458 555 099 or peterpowell@atrealty.com.au