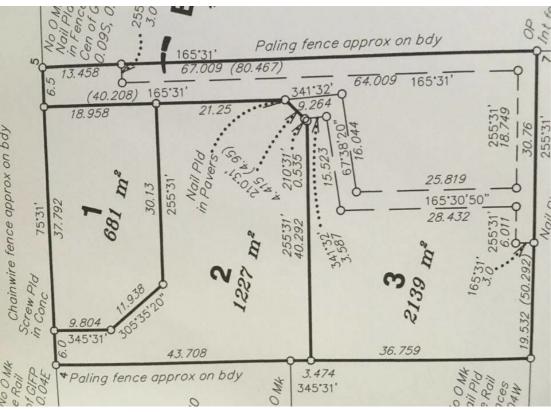

## FLAT BLOCK, MAKE IT YOURS, FOR SALE NOW!

We only have one flat 681m2 block of land and it will be sought after as property is hot in Loganlea .

This block has a nice wide street frontage of 37 metres and a ready made driveway. This site will suit Investors, first home buyers and families alike. The possibilities are many.