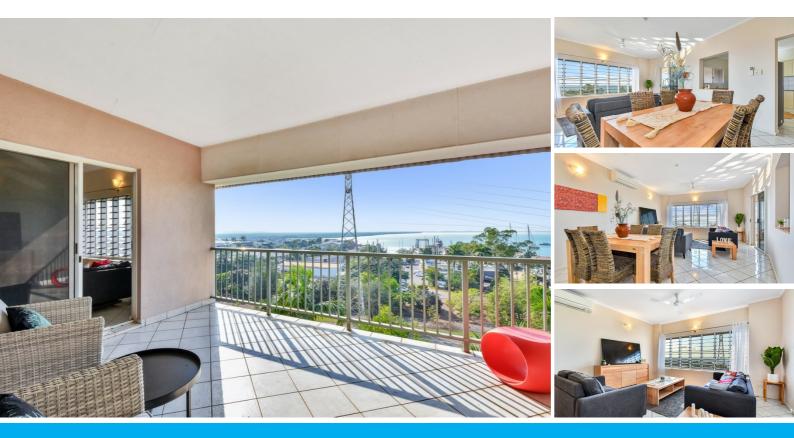

### RARE PENTHOUSE OVER TWO STOREY WITH INCREDIBLE HARBOUR VIEWS

A massive 170m2 on title 135m2 internally which is spread over 2 storeys, its a townhouse in the sky! With a spacious balcony and minutes to Darwin CBD make this apartment absolutely ideal for both home occupied owners or investors! No need to use the stairs, theres a lift in the complex!

This truly unique top-floor apartment also showcases stunning harbour views. Sea breezes come through all year round to delight the generous entertainer's balcony, and three generous bedrooms provide plenty of space for young families, down sizers or investment purposes. It is a boutique quality complex with a pool, boom gate and minutes to all major city amenities in Darwin CBD.

Property features include :

- \* A lockup storeroom located on the ground floor
- \* Beautiful harbour views from various rooms
- \* Spacious, open living/dining area with huge kitchen
- \* Large main bathroom with and built-in vanity
- \* Built-in robes and private ensuite to large master bedroom
- \* built-in robes to generous second and third bedrooms
- \* Split-system modern air-conditioning units throughout all the rooms
- \* Well-equipped internal laundry
- \* Secured parking undercover provided for one car and always plenty of spare parks in common carpark spaces
- \* Boutique complex with swimming pool

Enter into the main entrance hallway where you'll find the large master bedroom suite with robes and ensuite privately located on the entry level.

The main bathroom joins the second and third bedrooms off the central hallway, and a separate laundry adds convenience.

The huge, u-shaped kitchen with plenty of bench space and connect the spacious open-plan