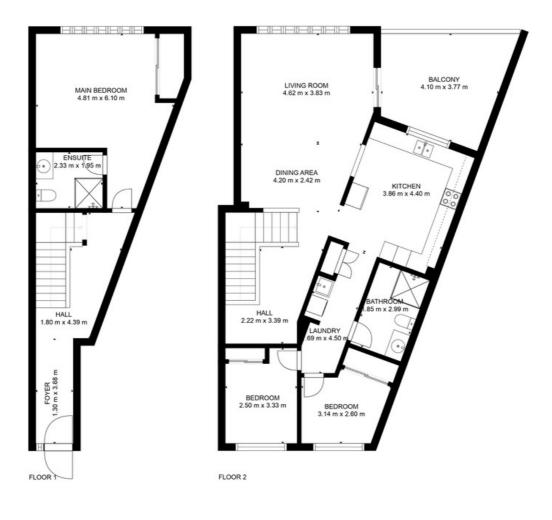

#### 3 BED | 2 BATH | 1 CAR

PRICE: \$585,000

OPEN FOR INSPECTION: N/A

Nicole Wheeler 0417508800 nicolewheeler@atrealty.com.au www.atrealty.com.au

GROSS INTERNAL AREA FLOOR 1: 45 m2, FLOOR 2: 90 m2 EXCLUDED AREAS: , BALCONY: 15 m2 TOTAL: 135 m2 SIZES AND DIMENSIONS ARE APPROXIMATE, ACTUAL MAY VARY.

Disclaimer: Please note this floor plan is for marketing purposes and is to be used as a guide only. All dimensions are estimates only and may not be exact measurements.

Nicole Wheeler 0417508800 nicolewheeler@atrealty.com.au www.atrealty.com.au