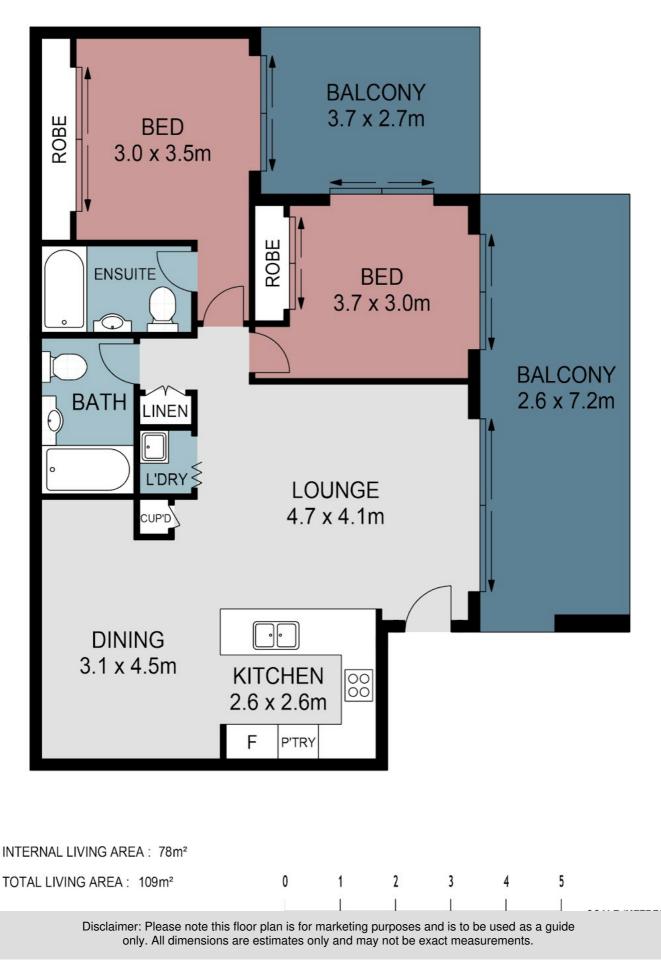

Qualities such as these will ensure the ongoing desirability of the complex and the surrounding area for owner occupiers, tenants, and investors alike.

Apartment Features -

- \* Approx. 109 sqm Internal 78 sqm plus 31 sqm of balcony
- \* Only two apartments share this secure private entry
- \* Clean, fresh paintwork and new carpet
- \* Stylish white plantation shutters throughout
- \* High ceilings 2.6m
- \* Airconditioning to both living area and main bedroom
- \* Kitchen features generous counter space, granite bench tops and plenty of cupboards
- \* Stainless steel appliances dishwasher, under bench oven, gas cooktop and canopy
- rangehood
- \* Generous sized lounge and a separate dining area with study recess