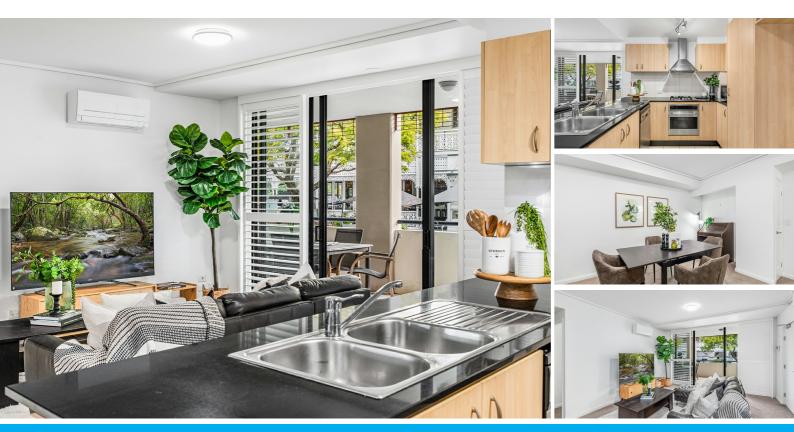

### TRENDY, COSMOPOLITAN LIFESTYLE IN THE REGATTA RIVERSIDE TERRACES

The mood is vibrant and cosmopolitan; the apartment is modern and spacious with an impressive wow factor. Enjoying a corner position, it features a practical floor plan and well-proportioned rooms, all with a view of the beautiful Jacaranda trees which provide shade and privacy to the balconies. A choice of two separate balconies with river views allow for both outdoor entertaining and a private and cosy sitting area. Walk across to the iconic Regatta Hotel's River Road Cafe for breakfast or lunch, enjoy drinks in The Courtyard or a special dinner in The Boatshed Restaurant. With the City Cat terminal, Bicentennial Bikeway and walkway all on the doorstep living here is the epitome of convenience. The seller has upgraded the apartment over the past year but is now relocating overseas and has reluctantly made the decision to sell.

Qualities such as these will ensure the ongoing desirability of the complex and the surrounding area for owner occupiers, tenants, and investors alike.

Apartment Features -

- \* Approx. 109 sqm Internal 78 sqm plus 31 sqm of balcony
- \* Only two apartments share this secure private entry
- \* Clean, fresh paintwork and new carpet
- \* Stylish white plantation shutters throughout
- \* High ceilings 2.6m
- \* Airconditioning to both living area and main bedroom
- \* Kitchen features generous counter space, granite bench tops and plenty of cupboards
- \* Stainless steel appliances dishwasher, under bench oven, gas cooktop and canopy
- rangehood
- \* Generous sized lounge and a separate dining area with study recess