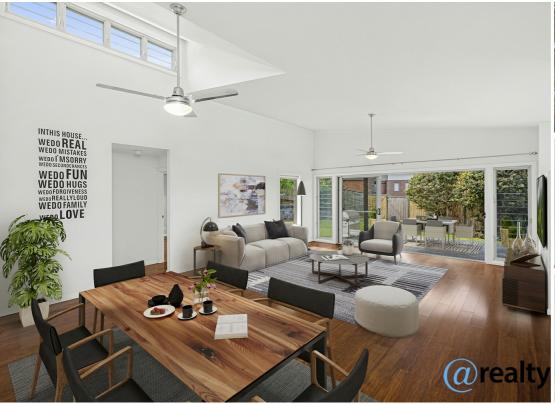

## **BEAUTY IN BONVILLE**

Built in 2011 this beautiful Arakoon custom designed 5 bedroom, 2 bathroom home is perfect for the larger families. Featuring vaulted ceilings & highlight windows in the open plan living and dining rooms, this Passive Solar designed home allows for fantastic natural heating & cooling. The modern kitchen includes a walk in pantry, gas cooking, dishwasher & loads of bench space. There is an oversized master bedroom with feature lighting on the upper level that is a great parents retreat, complete with a walk in robe and ensuite. The 4 other bedrooms are also a good size all with built in robes, ceiling fans & internet cable connections. Currently the double garage is being used as a large rumpus room with wiring for a surround sound system, or easily convert to a garage just by changing to a roller door.

Outside there is an undercover Alfresco dining area perfect for summer BBQ's, with a fully fenced & private back yard. Plus, there is side gate entry to the back yard which is ideal for boat/trailer/caravan storage or there is room for a pool.