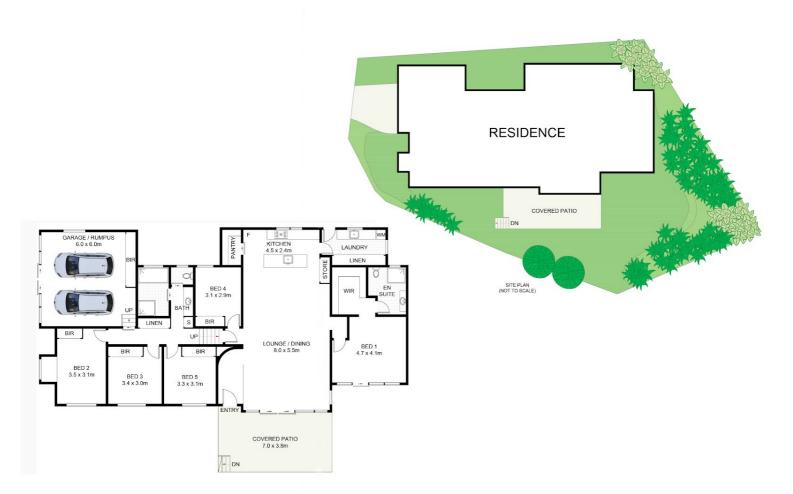

## **BEAUTY IN BONVILLE**

Built in 2011 this beautiful Arakoon custom designed 5 bedroom, 2 bathroom home is perfect for the larger families. Featuring vaulted ceilings & highlight windows in the open plan living and dining rooms, this Passive Solar designed home allows for fantastic natural heating & cooling. The modern kitchen includes a walk in pantry, gas cooking, dishwasher & loads of bench space. There is an oversized master bedroom with feature lighting on the upper level that is a great parents retreat, complete with a walk in robe and ensuite. The 4 other bedrooms are also a good size all with built in robes, ceiling fans & internet cable connections. Currently the double garage is being used as a large rumpus room with wiring for a surround sound system, or easily convert to a garage just by changing to a roller door.

Outside there is an undercover Alfresco dining area perfect for summer BBQ's, with a fully fenced & private back yard. Plus, there is side gate entry to the back yard which is ideal for boat/trailer/caravan storage or there is room for a pool.

## 5 BED | 2 BATH | 2 CAR

PRICE:

\$895,000

**OPEN FOR INSPECTION:** 

N/A

Nicole Stark 0437500962 nicolestark@atrealty.com.au www.atrealty.com.au

39 Rutland Street, Bonville, NSW 2450

DISCLAIMER: PLANS SHOWN ARE FOR PRESENTATION PURPOSES AND ARE NOT PART
OF ANY LEGAL DOCUMENT. ALL MEASUREMENTS AND FIGURES ARE APPROXIMATE.

Disclaimer: Please note this floor plan is for marketing purposes and is to be used as a guide only. All dimensions are estimates only and may not be exact measurements.