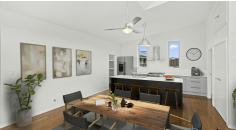

## **BEAUTY IN BONVILLE**

Built in 2011 this beautiful Arakoon custom designed 5 bedroom, 2 bathroom home is perfect for the larger families. Featuring vaulted ceilings & highlight windows in the open plan living and dining rooms, this Passive Solar designed home allows for fantastic natural heating & cooling. The modern kitchen includes a walk in pantry, gas cooking, dishwasher & loads of bench space. There is an oversized master bedroom with feature lighting on the upper level that is a great parents retreat, complete with a walk in robe and ensuite. The 4 other bedrooms are also a good size all with built in robes, ceiling fans & internet cable connections. Currently the double garage is being used as a large rumpus room with wiring for a surround sound system, or easily convert to a garage just by changing to a roller door.