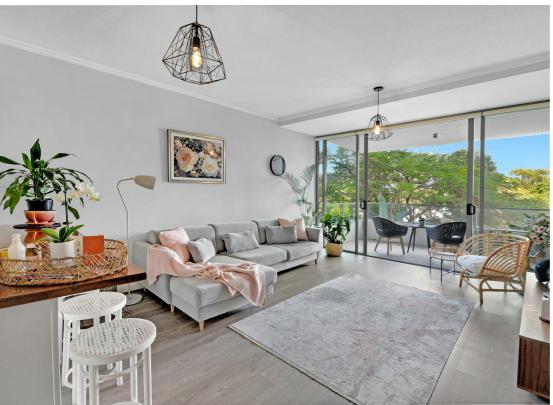

# MODERN CHIC APARTMENT IN FRESHWATER POINT

This spacious, open plan one bedroom apartment exudes a warm and inviting ambience that makes you feel right at home the moment you enter. Perfectly positioned in the building to enjoy a private leafy outlook from all rooms and the very generous sized balcony. This apartment is now on offer for you to purchase in the iconic Freshwater Point building. The location is perfect, close to all that Broadbeach has to offer and your views can never be built out. This is really amazing lifestyle building with 5 star facilities including an onsite café, reasonable body corporate levies & pet friendly, invest or nest, the decision is yours!

This apartment features:

- One bedroom, one bathroom, one secure car space
- Spacious open plan living area
- All rooms have a lovely leafy view
- Easy care timber laminate floors throughout
- Gourmet kitchen featuring a large hardwood timber servery
- Ducted air conditioning
- Huge corner undercover private balcony that looks out on to lush tropical gardens
- Large master bedroom with a great size robe
- Modern spacious bathroom
- Pet friendly complex with very reasonable body corporate fees