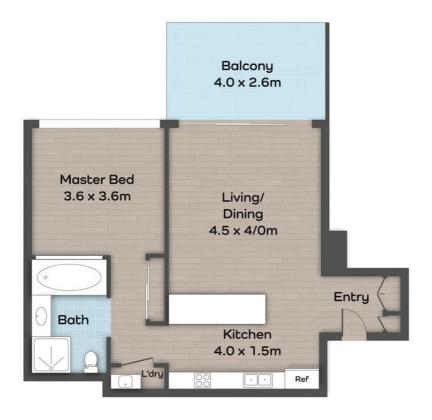

#### PROPERTY FLOOR PLAN SIZE

Approx. floor plan area is 76m²

Disclaimer: Whilst every effort has been made to ensure the accuracy of these particulars, no warranty is given by the vendor or the agent as to their accuracy, interested parties should not rely on these particulars as representations of fact but must instead satisfy themselves by inspection or otherwise.

Disclaimer: Please note this floor plan is for marketing purposes and is to be used as a guide only. All dimensions are estimates only and may not be exact measurements.

www.atrealty.com.au