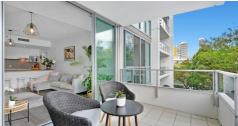

This apartment features:

- One bedroom, one bathroom, one secure car space
- Spacious open plan living area
- All rooms have a lovely leafy view
- Easy care timber laminate floors throughout
- Gourmet kitchen featuring a large hardwood timber servery
- Ducted air conditioning
- Huge corner undercover private balcony that looks out on to lush tropical gardens
- Large master bedroom with a great size robe
- Modern spacious bathroom
- Pet friendly complex with very reasonable body corporate fees