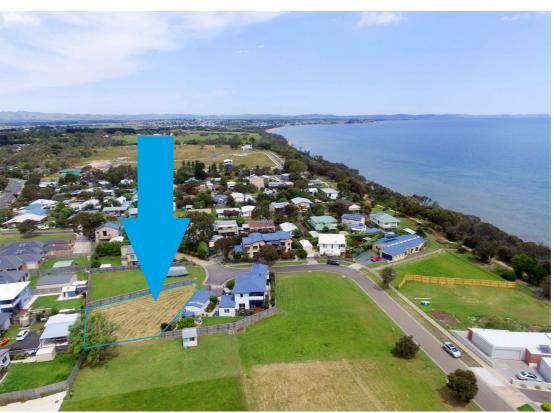

## 19 BURCHELL CLOSE

Are you ready to design and build your new home on this 683sqm block approx, in a private and peaceful location, situated in a quaint no through road in an exclusive part of Corinella. Only a short walk to the Corinella Beach and Walking Tracks, close to the 24 hour boat jetty, General Store Post Office, close to the Community Centre, Bowls Club, Tennis Courts. You will also be surrounded by all the Bass Coast tourist attractions, Vine Yards, Local Markets, San Remo, Churchill Island Heritage Farm - Philip Island and a lot more. If you are seeking that peaceful coastal getaway feel, then this block is for you.