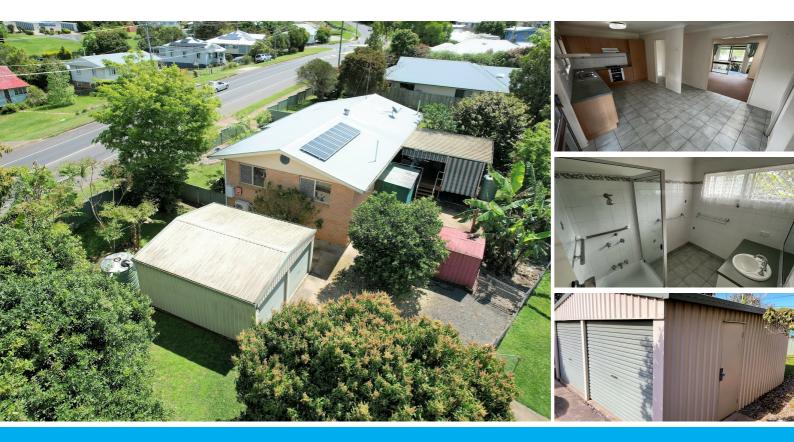

#### 38 STATION ROAD GYMPIE

### **GREAT FAMILY HOME OR THE 'ULTIMATE' INVESTOR OPTION**

This very neat and tidy, big home is perfect for a family or astute investor. It is very well priced in the current market so be quick. Centrally located and flood free on a large 1,234m2 block this property gives any would-be owner multiple retreat zones, with open plan kitchen/dining design and a large entertaining deck. Fully fenced with great infrastructure for those extra family items such as boat, caravan or the extra cars. There is a tenant in place until mid-October, so inspections will be limited by open-house and appointment only, but possession would be tenant free.

Attributes:

- Fully Fenced
- Back Deck 6x6m
- Security Screens
- Tanks 2x3k Litre
- Shed 2 Bay Powered L/U
- Shed Garden
- Gas Cooking
- Solar
- Carpets nearly new - Separate Laundry
- New Kitchen Appliances
- Air-Conditioning
- Sunroom