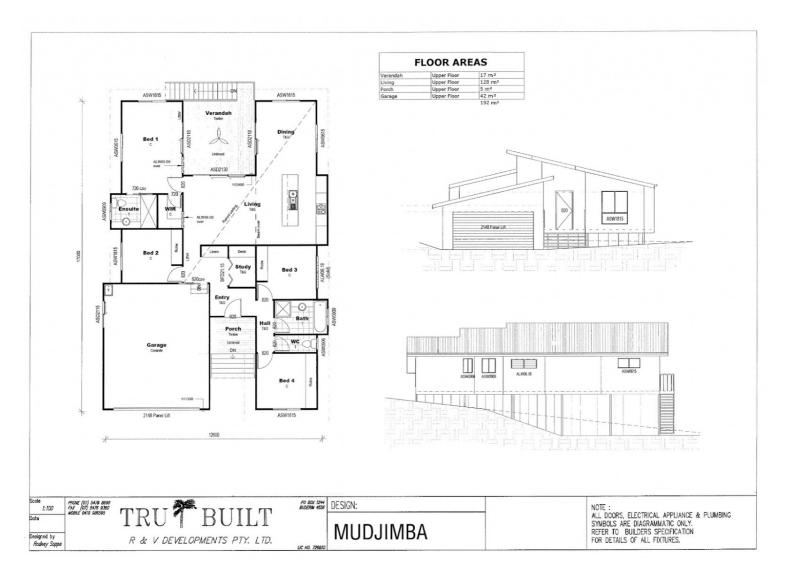

We have put together a house and land package with Trubuild who specialise on building on sloping sites. Starting from \$849,000 \* Conditions apply, depending on which house plan you go with and the specifications.

#### **PRICE:**

Land from \$360,000 and House and land From \$829,00

OPEN FOR INSPECTION: N/A

Chris Pullen 0434449455 chris.bluewaveproperty@atrealty.com.a www.atrealty.com.au

Disclaimer: Please note this floor plan is for marketing purposes and is to be used as a guide only. All dimensions are estimates only and may not be exact measurements.