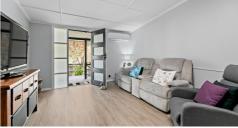

Features of this amazing home include:

- 3 large bedrooms (2 with robes)
- Good sized office located at the back of the home with french doors for added privacy if required
- Modern bathroom with freestanding bath, shower and toilet. New cabinet, tap wear and mirror
- Separate living areas include a lounge plus a combined living and dining
- Gorgeous kitchen with soft close draws, overhead cupboards with glass display shelves, tiled splash back, gas cooking and stainless steel dishwasher
- Air-con in the lounge, living and office
- Laundry with new tiles, paint and cabinetry
- Single car carport
- Separate work shed / studio
- Kids cubby house and sandpit area
- Small water tank
- Covered front and rear decks
- Fully fenced 599sqm block in a quiet location