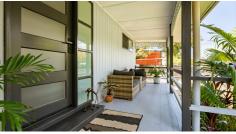

Features of this amazing home include:

- 3 large bedrooms (2 with robes)
- Good sized office located at the back of the home with french doors for added privacy if required
- Modern bathroom with freestanding bath, shower and toilet. New cabinet, tap wear and mirror
- Separate living areas include a lounge plus a combined living and dining
- Gorgeous kitchen with soft close draws, overhead cupboards with glass display shelves, tiled splash back, gas cooking and stainless steel dishwasher
- Air-con in the lounge, living and office
- Laundry with new tiles, paint and cabinetry
- Single car carport
- Separate work shed / studio
- Kids cubby house and sandpit area
- Small water tank
- Covered front and rear decks
- Fully fenced 599sqm block in a quiet location