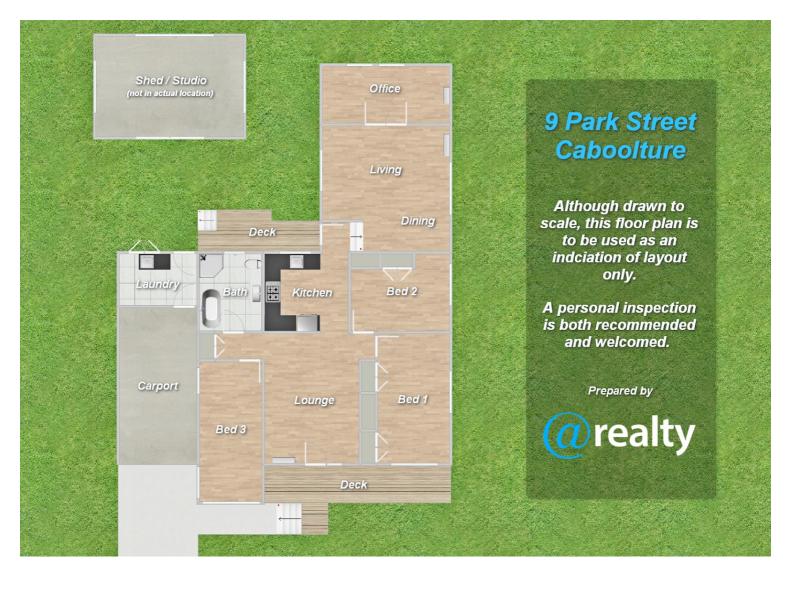

Features of this amazing home include:

- 3 large bedrooms (2 with robes)
- Good sized office located at the back of the home with french doors for added privacy if required
- Modern bathroom with freestanding bath, shower and toilet. New cabinet, tap wear and mirror
- Separate living areas include a lounge plus a combined living and dining
- Gorgeous kitchen with soft close draws, overhead cupboards with glass display shelves, tiled splash back, gas cooking and stainless steel dishwasher
- Air-con in the lounge, living and office
- Laundry with new tiles, paint and cabinetry
- Single car carport
- Separate work shed / studio
- Kids cubby house and sandpit area
- Small water tank
- Covered front and rear decks
- Fully fenced 599sqm block in a quiet location

## 3 BED | 1 BATH | 1 CAR

PRICE:

offers over \$509,000

**OPEN FOR INSPECTION:** 

N/A

Kris Sutcliffe 0404742058 kris.sutcliffe@atrealty.com.au www.atrealty.com.au

Disclaimer: Please note this floor plan is for marketing purposes and is to be used as a guide only. All dimensions are estimates only and may not be exact measurements.