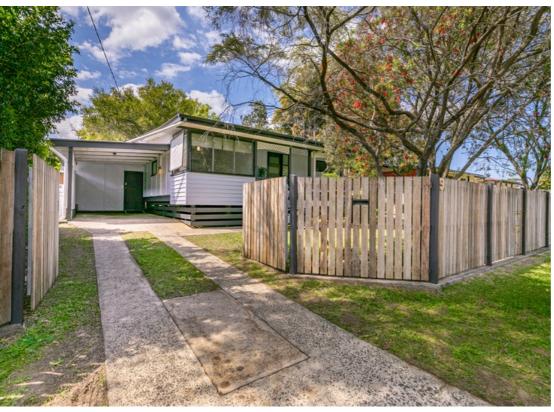

## SOLD BY KRIS SUTCLIFFE & AMANDA ROBERTS

The Kris and Amanda team are proud to present 9 Park Street in Caboolture for sale. This beautifully presented home has recently had a complete renovation and presents just like new... only better!

We're talking a new roof to the main residence, new kitchen, bathroom, paint and flooring, new cooking appliances, light fittings and window coverings and a clean and tidied yard. This property truly is move in ready and looks as good in person as it does in the pics!

Features of this amazing home include:

- 3 large bedrooms (2 with robes)
- Good sized office located at the back of the home with french doors for added privacy if required
- Modern bathroom with freestanding bath, shower and toilet. New cabinet, tap wear and mirror
- Separate living areas include a lounge plus a combined living and dining
- Gorgeous kitchen with soft close draws, overhead cupboards with glass display shelves, tiled splash back, gas cooking and stainless steel dishwasher
- Air-con in the lounge, living and office
- Laundry with new tiles, paint and cabinetry
- Single car carport
- Separate work shed / studio
- Kids cubby house and sandpit area
- Small water tank
- Covered front and rear decks
- Fully fenced 599sqm block in a quiet location