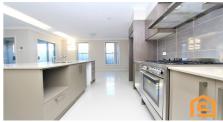

#### Features:

- 4 generous sized bedrooms
- Ensuite to the main bedroom
- Tiles throughout
- Air conditioning
- Built-ins
- Spacious open plan living and dining
- 900mm Stainless steel gas cooking appliances
- Downlights
- Easy maintenance backyard
- Single lock up garage