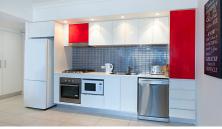

## PRICE SLASHED! SELLERS READY TO MOVE ON!! OFFERS WANTED!

Ideally located in the iconic Southport Central Tower in the heart of the CBD, this stunning 2 bedroom apartment is a must to inspect. Situated on the 19th floor this large like new apartment is perfectly positioned with fabulous views of the Pacific Ocean, Surfers Paradise and Hinterland. The apartment has high quality fittings and finishes throughout, fully equipped gas kitchen with stone bench tops and quality appliances, internal laundry, bright and big living area with good size balcony. Ideal for first home owners or astute investors.

- \* Arguably the best of the Three Southport Central Towers
- \* 19th floor south east aspect, 105sqm big size apartment
- \* Spacious 2 bedrooms, 2 bathrooms
- \* His n Hers ensuite and massive walk in robe to master
- \* Modern kitchen with stainless steel appliances
- \* Fully ducted air-conditioning system
- \* Seperate laundry and storage cupboards
- \* Secure underground parking
- \* 24 hours security
- \* Only moments walk to Broadwater, Light Rail, Australia Fair Shopping Centre, Chinatown, Business Precinct, Tafe and Griffith University
- \* 5 Star facilities include 3 swimming pools (indoor and outdoor), spa, sauna, gym, steam room, BBQ facilities plus separate Entertaining terrace and chill out lounge.
- \*Currently tenanted at \$470 p/w until July 2016