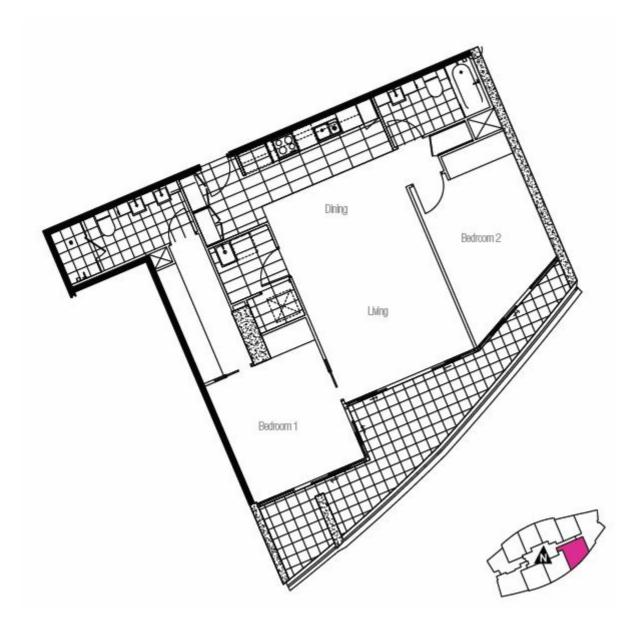

## PRICE SLASHED! SELLERS READY TO MOVE ON!! OFFERS WANTED!

Ideally located in the iconic Southport Central Tower in the heart of the CBD, this stunning 2 bedroom apartment is a must to inspect. Situated on the 19th floor this large like new apartment is perfectly positioned with fabulous views of the Pacific Ocean, Surfers Paradise and Hinterland. The apartment has high quality fittings and finishes throughout, fully equipped gas kitchen with stone bench tops and quality appliances, internal laundry, bright and big living area with good size balcony. Ideal for first home owners or astute investors.

- \* Arguably the best of the Three Southport Central Towers
- \* 19th floor south east aspect, 105sqm big size apartment
- \* Spacious 2 bedrooms, 2 bathrooms
- \* His n Hers ensuite and massive walk in robe to master
- \* Modern kitchen with stainless steel appliances
- \* Fully ducted air-conditioning system
- \* Seperate laundry and storage cupboards
- \* Secure underground parking
- \* 24 hours security
- \* Only moments walk to Broadwater, Light Rail, Australia Fair Shopping Centre, Chinatown, Business Precinct, Tafe and Griffith University
- \* 5 Star facilities include 3 swimming pools (indoor and outdoor), spa, sauna, gym, steam room, BBQ facilities plus separate Entertaining terrace and chill out lounge.
- \*Currently tenanted at \$470 p/w until July 2016

## 2 BED | 2 BATH | 0 CAR

PRICE:

Offers Over \$379,000

**OPEN FOR INSPECTION:** 

N/A

Min Luo minluo@atrealty.com.au www.atrealty.com.au

Disclaimer: Please note this floor plan is for marketing purposes and is to be used as a guide only. All dimensions are estimates only and may not be exact measurements.