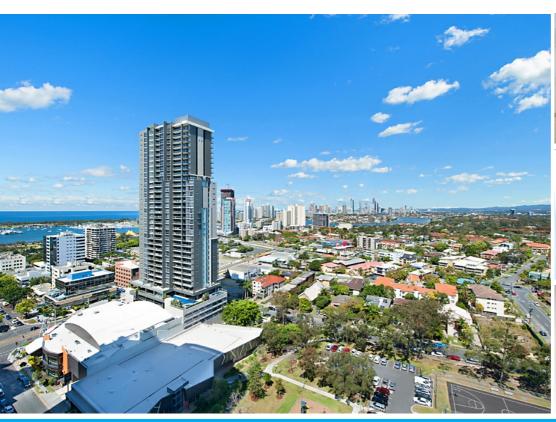

## PRICE SLASHED! SELLERS READY TO MOVE ON!! OFFERS WANTED!

Ideally located in the iconic Southport Central Tower in the heart of the CBD, this stunning 2 bedroom apartment is a must to inspect. Situated on the 19th floor this large like new apartment is perfectly positioned with fabulous views of the Pacific Ocean, Surfers Paradise and Hinterland. The apartment has high quality fittings and finishes throughout, fully equipped gas kitchen with stone bench tops and quality appliances, internal laundry, bright and big living area with good size balcony. Ideal for first home owners or astute investors.

- \* Arguably the best of the Three Southport Central Towers
- \* 19th floor south east aspect, 105sqm big size apartment
- \* Spacious 2 bedrooms, 2 bathrooms
- \* His n Hers ensuite and massive walk in robe to master
- \* Modern kitchen with stainless steel appliances
- \* Fully ducted air-conditioning system
- \* Seperate laundry and storage cupboards
- \* Secure underground parking
- \* 24 hours security
- \* Only moments walk to Broadwater, Light Rail, Australia Fair Shopping Centre, Chinatown, Business Precinct, Tafe and Griffith University
- \* 5 Star facilities include 3 swimming pools (indoor and outdoor), spa, sauna, gym, steam room, BBQ facilities plus separate Entertaining terrace and chill out lounge.
- \*Currently tenanted at \$470 p/w until July 2016