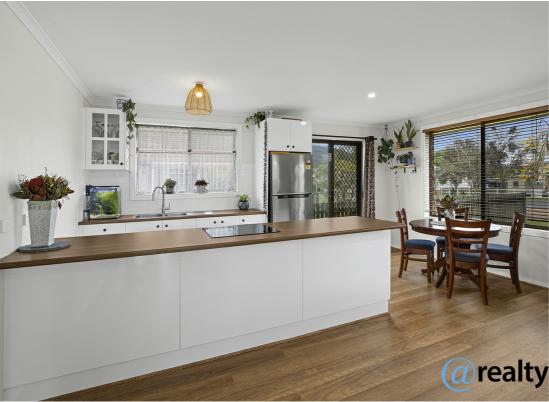

#### EASY COUNTRY LIVING

This is the perfect home for first home buyers or retirees at an affordable price! Set on a large 1012m2 fully fenced level block, this gorgeous 3 bedroom brick home complete with solar power, will be hard to beat. Brand new timber look flooring is a feature of the open plan kitchen, dining & lounge areas & there is an abundance of natural light, plus reverse cycle air conditioning. There are 3 bedrooms with a spacious main bedroom that includes built in robes & a ceiling fan and a second toilet in the laundry. Drive through the carport to the huge back yard which is a blank canvas that is perfect for a large shed or a granny flat to be built on (STCA). Overlooked by magnificent sandstone ranges, while away your days in the lovely country village of Glenreagh, with a bakery, General Store, and the renowned The Golden Dog Hotel only a hop step and jump from your front gate, & only 30 minutes from Coffs Harbour CBD.