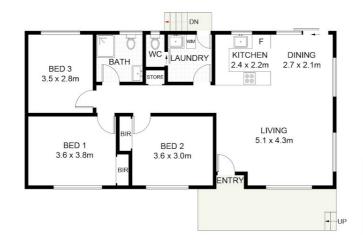

#### EASY COUNTRY LIVING

This is the perfect home for first home buyers or retirees at an affordable price! Set on a large 1012m2 fully fenced level block, this gorgeous 3 bedroom brick home complete with solar power, will be hard to beat. Brand new timber look flooring is a feature of the open plan kitchen, dining & lounge areas & there is an abundance of natural light, plus reverse cycle air conditioning. There are 3 bedrooms with a spacious main bedroom that includes built in robes & a ceiling fan and a second toilet in the laundry. Drive through the carport to the huge back yard which is a blank canvas that is perfect for a large shed or a granny flat to be built on (STCA). Overlooked by magnificent sandstone ranges, while away your days in the lovely country village of Glenreagh, with a bakery, General Store, and the renowned The Golden Dog Hotel only a hop step and jump from your front gate, & only 30 minutes from Coffs Harbour CBD.

## 3 BED | 1 BATH | 1 CAR

PRICE: \$545,000

OPEN FOR INSPECTION: N/A

Nicole Stark 0437500962 nicolestark@atrealty.com.au www.atrealty.com.au

(NOT SHOWN IN ACTUAL LOCATION / ORIENTATION)

### 24 Coramba Street, Glenreagh, NSW 2450

DISCLAIMER: PLANS SHOWN ARE FOR PRESENTATION PURPOSES AND ARE NOT PART OF ANY LEGAL DOCUMENT. ALL MEASUREMENTS AND FIGURES ARE APPROXIMATE.

Disclaimer: Please note this floor plan is for marketing purposes and is to be used as a guide only. All dimensions are estimates only and may not be exact measurements.