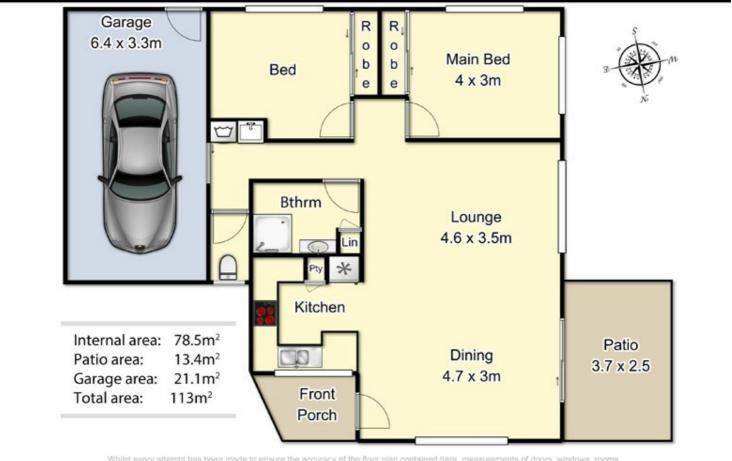

## 3/89 Cambridge Street, Carina Heights

Whilst every attempt has been made to ensure the accuracy of the floor plan contained here, measurements of doors, windows, rooms and any other items are approximate and no responsibility is taken for any error, omission, or mis-statement. This plan is for illustrative purposes only and should be used as such by any prospective buyer. Created by www.highshots.com.

Disclaimer: Please note this floor plan is for marketing purposes and is to be used as a guide only. All dimensions are estimates only and may not be exact measurements.