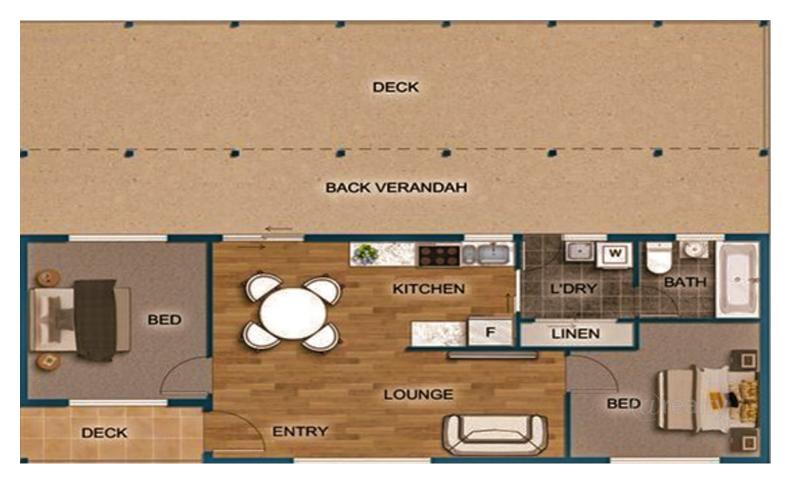

## RETIRE, RENT BUSTER, INVESTMENT OR HOLIDAY HOME.

This versatile home constructed in the early Seventies and set on a corner allotment of almost 900 square metres can be established for whatever purpose suits its buyer. Positioned over the road from the waikerie primary school, walking distance to the High school, town shopping precinct, Medical centre, bowls centre, recreation reserve and only 1 km from the Waikerie riverfront reserve.

For all of these reasons Marschall Street has always been a highly sought after and favoured location. This home offers two bedrooms, combined dining and lounge area, galley kitchen with plenty of cupboard space and a recently renovated bathroom.

Improvements include large reverse cycle split air conditioning, carport, recently painted, fresh flooring and a large outdoor deck and entertaining area.

The property is currently Tenanted and Inspection is by private showing only with 48 hours prior notice.

## 2 BED | 1 BATH | 1 CAR

PRICE: \$220,000

OPEN FOR INSPECTION: N/A

Cary Hocking 0488414460 cary@atrealty.com.au waikerierealestateforsale RLA: 269823

Disclaimer: Please note this floor plan is for marketing purposes and is to be used as a guide only. All dimensions are estimates only and may not be exact measurements.