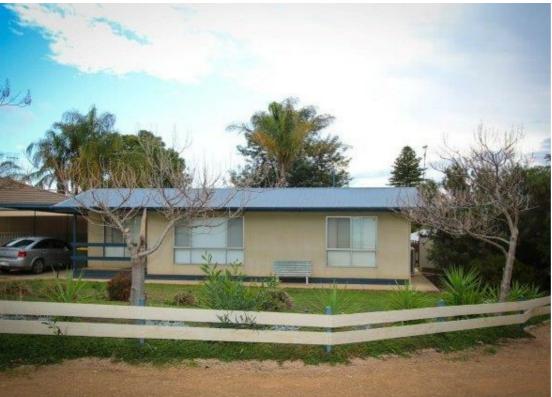

## RETIRE, RENT BUSTER, INVESTMENT OR HOLIDAY HOME.

This versatile home constructed in the early Seventies and set on a corner allotment of almost 900 square metres can be established for whatever purpose suits its buyer. Positioned over the road from the waikerie primary school, walking distance to the High school, town shopping precinct, Medical centre, bowls centre, recreation reserve and only 1 km from the Waikerie riverfront reserve.

For all of these reasons Marschall Street has always been a highly sought after and favoured location. This home offers two bedrooms, combined dining and lounge area, galley kitchen with plenty of cupboard space and a recently renovated bathroom.

Improvements include large reverse cycle split air conditioning, carport, recently painted, fresh flooring and a large outdoor deck and entertaining area.

The property is currently Tenanted and Inspection is by private showing only with 48 hours prior notice.