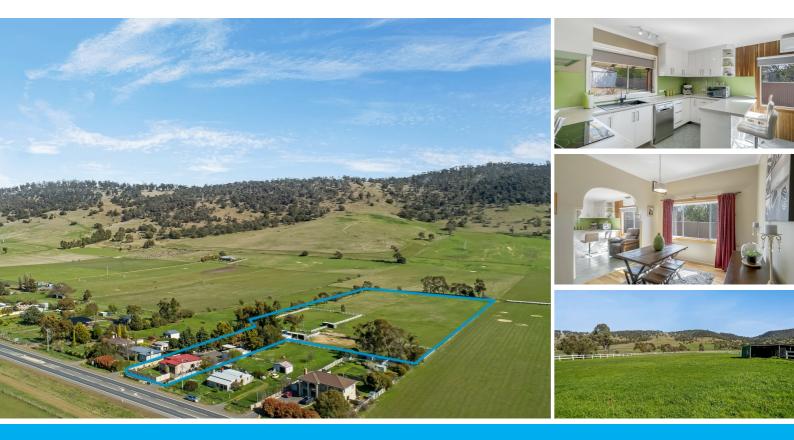

### 1455 MIDLAND HIGHWAY BAGDAD

### HOBBY FARM AND WHAT A SURPRISE PACKAGE

Proudly sitting on over 5 acres of flat prime land and being offered for the first time in 29 years, this private oasis within 30 minutes of Hobart's CBD ticks so many boxes. It's all about privacy and space for everyone to enjoy, don't let first impressions fool you. You will be surprised what you find behind the electric remote entrance gate.

Here are just some of the property features:

- · Easily converted back to 3 bedrooms
- · Large master bedroom with WIR and ensuite
- Open plan kitchen/dining with breakfast bar and dishwasher
- · Expansive living room, heat pumps for heating & cooling
- Separate formal dining or third bedroom?
- · Garage, carports, sheds, man cave and more...
- Paved courtyard & gazebo so many entertaining options
- · Beautifully landscaped gardens, low maintenance
- So much under cover parking for all the toys
- · Fully fenced acre (approx.) house yard secure for pets
- 4 fully fenced paddocks currently running 3 horses
- Town water, NBN, septic tank
- Nothing to do but move in and enjoy so well maintained

• Close to Brighton doctors, dentist, chemist, IGA, Brighton Hardware, hairdressers, café's and plenty more... • Close to Bagdad Primary School, Post Office, Community Club, Online Access Centre, Golf Course & Child Care

Properties like this rarely come on the market within a 30 minute drive from Hobart allowing you to have it all. So much you can do here, but most importantly, you and your family can 'live the dream'. If this lifestyle property sounds like it ticks the boxes then please contact your Hobby Farm Specialist Racquel today to avoid missing out!