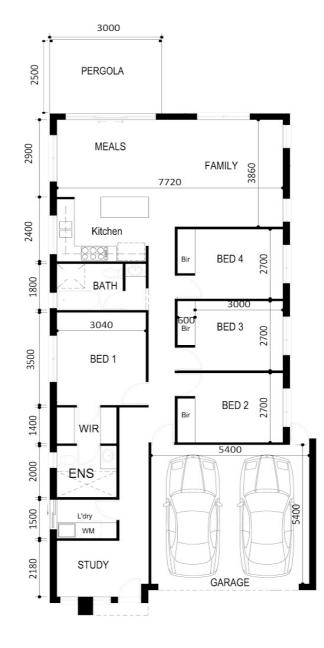

## AFFORDABLE AND RARE DOUBLE GARAGE (STCC) LAND IN PLAYFORD ALIVE!!

Buy the affordable and rare double garage (STCC) land in the heartland of Playford Alive at Smithfield Plains. Save on stamp duty by first settling on the land. Proposed floor plan (STCC) is attached.

You have the following reasons to buy:

- Torrens title
- Double garage plan (STCC)
- Surrounded by new homes
- Close to necessities
- Quick access to Northern Expressway and Main North Road
- Stamp duty saving
- Great transport connectivity
- Multitude of entertainment facilities