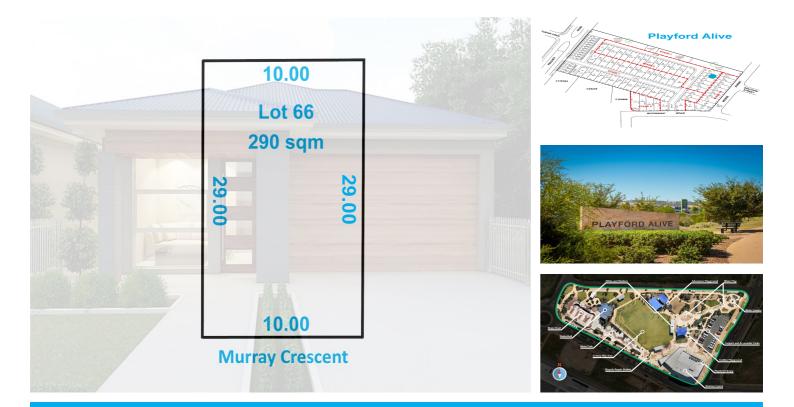

## 18 MURRAY CRESCENT, **SMITHFIELD PLAINS**

## AFFORDABLE AND RARE DOUBLE GARAGE (STCC) LAND IN PLAYFORD ALIVE!!

Buy the affordable and rare double garage (STCC) land in the heartland of Playford Alive at Smithfield Plains. Save on stamp duty by first settling on the land. Proposed floor plan (STCC) is attached.

You have the following reasons to buy:

- Torrens title
- Double garage plan (STCC)
- Surrounded by new homes
- Close to necessities
- Quick access to Northern Expressway and Main North Road
- Stamp duty saving
- Great transport connectivity
- Multitude of entertainment facilities