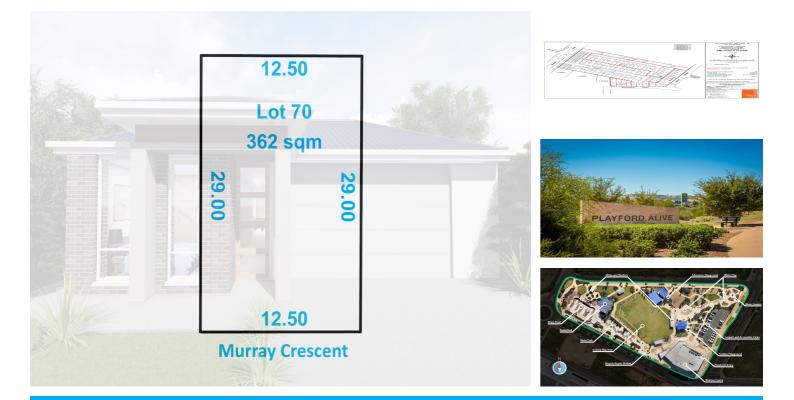

## RARELY BIG DOUBLE GARAGE (STCC) LAND IN PLAYFORD ALIVE!!

Here is a rare opportunity to buy big double garage (STCC) blocks of 362 sqm each in the heartland of Playford Alive at Smithfield Plains. Spread on more than 500 hectares of new boutique development, it is one of the few remaining blocks not to be missed.

You have the following reasons to buy:

- Torrens title
- Double garage plan (STCC)
- Surrounded by new homes
- Close to necessities
- Quick access to Northern Expressway and Main North Road
- Stamp duty saving
- Great transport connectivity
- Multitude of entertainment facilities