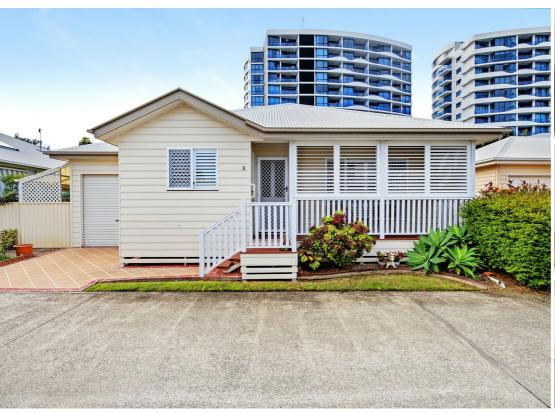

## 11/11 TREASURE ISLAND DRIVE BIGGERA WATERS

## A SPACIOUS 3 BEDROOM HOME WITHIN OVER 50'S HARBOURSIDE RESORT - AN ORIGINAL OWNER DESIGNED, ON A LARGE SITE - RARELY AVAILABLE!

This surprising and well loved home has so many "extra features" within and on the outside of the home. A well planned living area with separate lounge, dining and kitchen areas but with an open floor plan and tiled throughout all the work areas.

Such a welcoming front porch and it just gets more inviting from the entrance to this special home.

Special Features:-

- \* 3 bedrooms, 2 with wardrobes and the 3rd is being utilised as a TV area/ study and it does boast a rear door entrance to the large garden and potential extra entertaining area ideal for the avid gardener and for those who enjoy entertaining family and friends.
- \* 1 bathroom and 2 toilets one separate within the very spacious laundry perhaps room for another bathroom, if desired.
- \* Double lock up Carport plus one car space in front of Garage
- \* Plenty of cupboard and storage areas.
- \* No Stamp Duty, No Council Rates and No Entry or Exit Fees
- \* Pet Friendly upon application and consideration
- \* Modern Recreation Facilities inclusive of Lawn Bowls and landscaped pool area
- \* A modern Recreation Hall for all kinds of activities