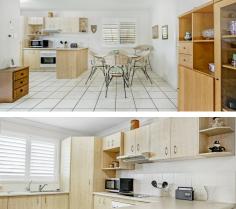

## A SPACIOUS 3 BEDROOM HOME WITHIN OVER 50'S HARBOURSIDE RESORT - AN ORIGINAL OWNER DESIGNED, ON A LARGE SITE - RARELY AVAILABLE!

This surprising and well loved home has so many "extra features" within and on the outside of the home. A well planned living area with separate lounge, dining and kitchen areas but with an open floor plan and tiled throughout all the work areas.

Such a welcoming front porch and it just gets more inviting from the entrance to this special home.

Special Features:-

- \* 3 bedrooms, 2 with wardrobes and the 3rd is being utilised as a TV area/ study and it does boast a rear door entrance to the large garden and potential extra entertaining area ideal for the avid gardener and for those who enjoy entertaining family and friends.
- \* 1 bathroom and 2 toilets one separate within the very spacious laundry perhaps room for another bathroom, if desired.
- \* Double lock up Carport plus one car space in front of Garage
- \* Plenty of cupboard and storage areas.
- \* No Stamp Duty, No Council Rates and No Entry or Exit Fees
- \* Pet Friendly upon application and consideration
- \* Modern Recreation Facilities inclusive of Lawn Bowls and landscaped pool area
- \* A modern Recreation Hall for all kinds of activities