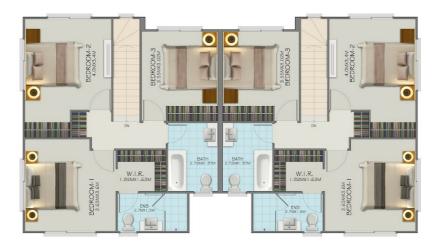

### 3 BED | 2 BATH | 2 CAR

**PRICE:** \$595,000

**OPEN FOR INSPECTION:** N/A

**Tony UGRINIC** 0418740823 tony@atrealty.com.au www.atrealty.com.au

UNIT- 1 & 2 FIRST FLOOR PLAN LAYOUT

Disclaimer: Please note this floor plan is for marketing purposes and is to be used as a guide only. All dimensions are estimates only and may not be exact measurements.