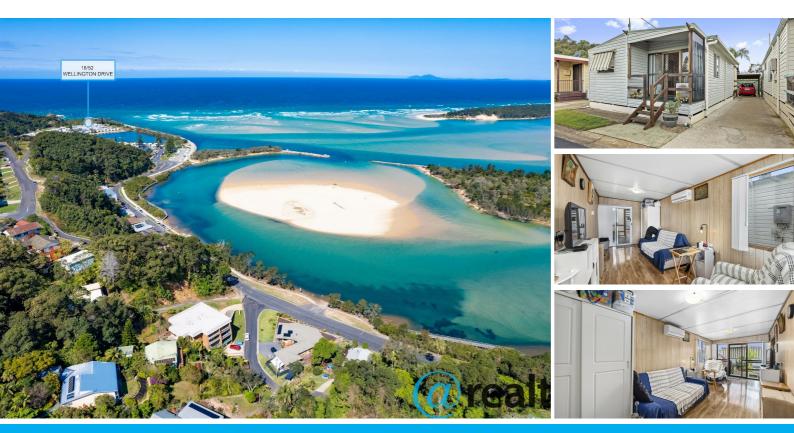

### BEST LOCATION...NEAR THE BEACH AND RIVER

This lovely home is situated in the White Albatross Caravan Park situated at the entrance to the Nambucca River.

A well-managed over 50's lifestyle park that is perfectly situated with close proximity to a tidal lagoon, surf beach, tavern, coffee shops. A short drive to supermarkets, RSL, Golf and Bowling Clubs.

Consisting of one good size bedroom, bathroom (shower over bath with spa), tidy kitchen with dining area and separate lounge room.

Picturesque and peaceful reserve from the rear of the property where you can meander over to the V-Wall which forms part of the excellent Nambucca Foreshore Walk - walk beside the river and take in the fresh sea air.

- Air conditioned
- · Garden shed utilised as a laundry and storage
- · Rear carport.
- Covered rear verandah
- Vegetable garden
- Solar HW

Enjoy the lifestyle you deserve and retire to comfort!

We make no representation or warranty as the accuracy, reliability or completeness of the information relating to the property. Some information has been obtained from third parties and has not been independently verified. Accordingly, no warranty, representation or undertaking, whether express or implied, is made and no responsibility is accepted by us as to the accuracy of any part of this, or any further information supplied by or on behalf our behalf, whether orally or in writing.

#### 1 BED | 1 BATH | 1 CAR

PRICE: \$230,000

OPEN FOR INSPECTION: N/A

Narelle Harper 0435054625 narelleharper@atrealty.com.au www.atrealty.com.au