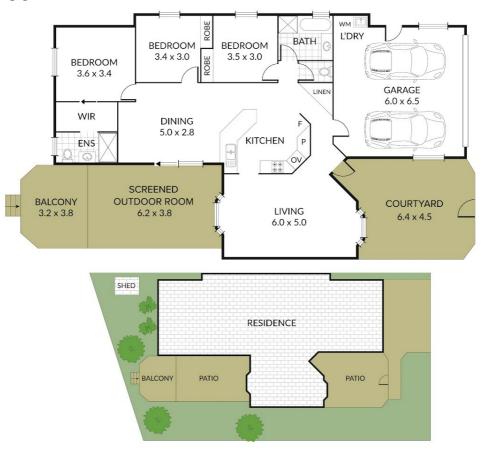

Two other bedrooms with built ins, main bathroom and separate toilet .

Spacious main lounge room with views out to the bush setting and private courtyard.

Plus casual living or dining off the well appointed kitchen.

There is a large screened-in entertaining area for relaxing with views to the water and plenty of space for having the family over .

New carpets and freshly painted .

Double remote garage and storage with internal access .

#### 3 x 🚐 2 x 😓 2 x 🚍

NOTE: Every precaution has been taken to verify the accuracy of the above details. However, prospective purchasers are advised to make their own enquiries.

Disclaimer: Please note this floor plan is for marketing purposes and is to be used as a guide only. All dimensions are estimates only and may not be exact measurements.