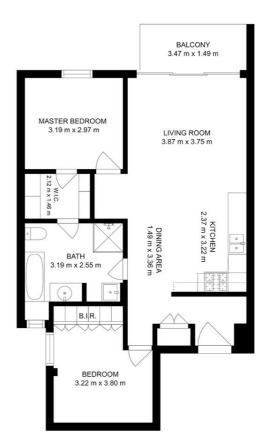

## CALLING ALL APARTMENT BUYERS!

Modern apartment located in the heart of Hughesdale which offers a low maintenance lifestyle

Just move in and start living

Comprising:

2 comfortable bedrooms, both with built-in-robes Appealing kitchen with stone benchtops Open plan living Quality two-way bathroom European laundry Car space

Features: polished floorboards & private balcony

Situated in a brilliant location, walking distance to shops & Hughesdale Train Station also excellent access to Monash University, Monash Freeway & Chadstone Shopping Centre

## 2 BED | 1 BATH | 1 CAR

PRICE:

Contact Agent

**OPEN FOR INSPECTION:** 

N/A

David Falcone 0413116717 davidfalcone@atrealty.com.au www.atrealty.com.au

23/50 POATH ROAD HUGHESDALE

2 Bedroom, 1 Bathroom, 1 Car Internal area (approx) 70sqm Total area (approx) 1,754sqm For Further Enquiries
David Falcone
p. 0413 116 717
e. davidfalcone@atrealty.com.au

Please note: Anywhere Real Estate takes all care in the pursuit of accuracy when preparing this plan but the finished plan is for general guidance purposes only. All measurements, areas and distances are approximate and not to accurate scale. Anywhere Real Estate and our vendor accept no responsibility for the plan accuracy and interested parties are advised to have their own independent enquiries prepared.

Disclaimer: Please note this floor plan is for marketing purposes and is to be used as a guide only. All dimensions are estimates only and may not be exact measurements.