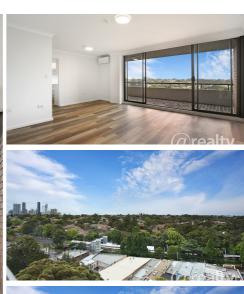

## SPACE, STYLE AND STUNNING VIEWS

Located on the eighth floor with a north-easterly aspect and sweeping panoramic views this large 102 sqm, recently renovated unit is simply stunning.

The new Atlantic Hybrid flooring in beautiful Coastal Blackbutt colour looks brilliant in this sundrenched apartment. Its' well-designed layout gives an abundance of space leading out to the full-width oversized balcony.

- Full width North-easterly facing balcony with sweeping panoramic views
- · Large living area leading on to a full width balcony
- · New hybrid flooring in living area, kitchen and bedrooms
- · New gourmet kitchen with CaesarStone benchtop
- · Two good-sized bedrooms, with built-in wardrobes
- Entrance foyer with large linen cupboard and internal laundry
- · Split air conditioner
- One car space in security carpark
- 102 sqm (including balcony) plus 18 sqm car space