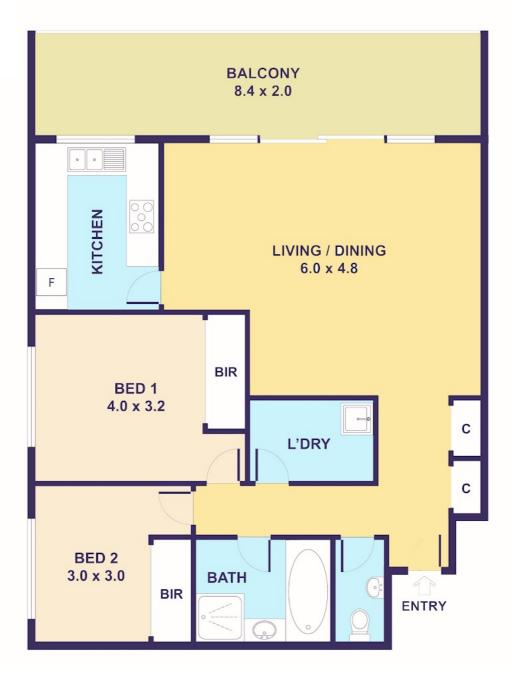

- Full width North-easterly facing balcony with sweeping panoramic views
- · Large living area leading on to a full width balcony
- · New hybrid flooring in living area, kitchen and bedrooms
- · New gourmet kitchen with CaesarStone benchtop
- · Two good-sized bedrooms, with built-in wardrobes
- Entrance foyer with large linen cupboard and internal laundry
- · Split air conditioner
- One car space in security carpark
- 102 sqm (including balcony) plus 18 sqm car space

## 2 BED | 1 BATH | 1 CAR

PRICE: Contact Agent

OPEN FOR INSPECTION: N/A

Pat Cirillo 0402445556 pat.cirillo@atrealty.com.au www.atrealty.com.au

Disclaimer: This diagram is for illustrative purposes only and while all reasonable care has been taken in its preparation, however, no warranty is given regarding its accuracy. It does not constitute any representation by the vendor or agent.

Disclaimer: Please note this floor plan is for marketing purposes and is to be used as a guide only. All dimensions are estimates only and may not be exact measurements.