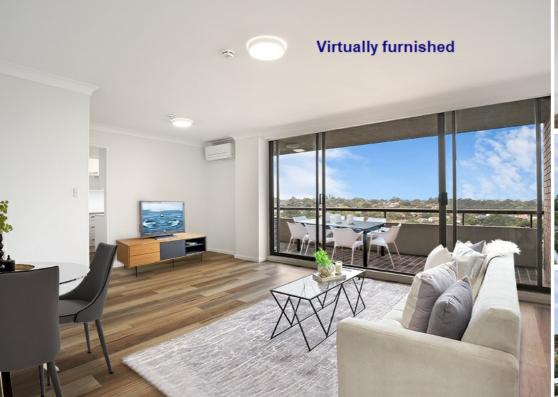

## SPACE, STYLE AND STUNNING VIEWS

Located on the eighth floor with a north-easterly aspect and sweeping panoramic views this large 102 sqm, recently renovated unit is simply stunning.

The new Atlantic Hybrid flooring in beautiful Coastal Blackbutt colour looks brilliant in this sundrenched apartment. Its' well-designed layout gives an abundance of space leading out to the full-width oversized balcony.

Enjoy the views whilst cooking, in the brand-new designer kitchen with CaesarStone benchtop and stainless-steel appliances.

The living area offers all the space you could wish for, with extra space for a study. Located a short walk to Artarmon village shops, train station and Artarmon Public School, this apartment offers convenience and a relaxed lifestyle.

- Full width North-easterly facing balcony with sweeping panoramic views
- · Large living area leading on to a full width balcony
- · New hybrid flooring in living area, kitchen and bedrooms
- · New gourmet kitchen with CaesarStone benchtop
- · Two good-sized bedrooms, with built-in wardrobes
- Entrance foyer with large linen cupboard and internal laundry
- · Split air conditioner
- One car space in security carpark
- 102 sqm (including balcony) plus 18 sqm car space