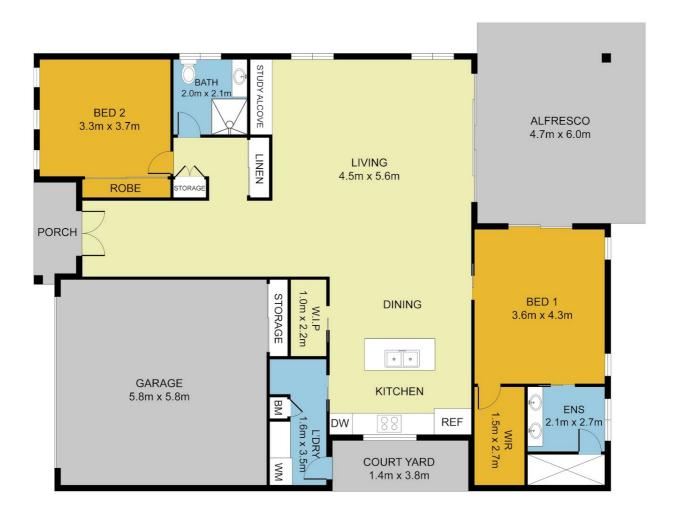

This 2 oversized bedroom /2 bathroom / 2 car home boasts numerous extras. Plantation Shutters to all windows, Blade Verticals to sliding doors, beautiful Aluminium Shutters to Alfresco, Security Screens to windows and doors, Ceiling fans and suspended lighting in the kitchen.

- \* Master Bedroom features an ensuite and separate walk-in robe
- \* 2nd Bedroom is a great size and will easily take a king size bed
- \* Large main bathroom
- \* Kitchen is adorned with deluxe appliances that are intuitive, practical and beautiful. Your kitchen boasts technology that will

streamline and enhance your daily routine

- \* Spacious open plan lounge and dining room
- \* Outdoor tiled Alfresco with block out blind
- \* Plantation Shutters on all windows \*Blade Verticals to sliding doors
- \*Security Screens to all windows and doors.
- \* High Ceilings
- \* Ducted A/C