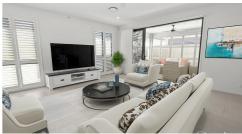

# BEAUTIFUL & SPACIOUS OPEN PLAN HOME AT GEMLIFE! NOW WITH ALUMINIUM PLANTATION SHUTTERS TO THE ALFRESCO

This immaculate home, located at GemLife on beautiful Bribie Island is designed to maximise comfortable living. With extra-wide entry and open plan lounge, study nook / dining area and a kitchen with all the mod-cons, you'll be living together, not on top of each other.

streamline and enhance your daily routine

- \* Spacious open plan lounge and dining room
- \* Outdoor tiled Alfresco with block out blind
- \* Plantation Shutters on all windows \*Blade Verticals to sliding doors
- \*Security Screens to all windows and doors.
- \* High Ceilings
- \* Ducted A/C