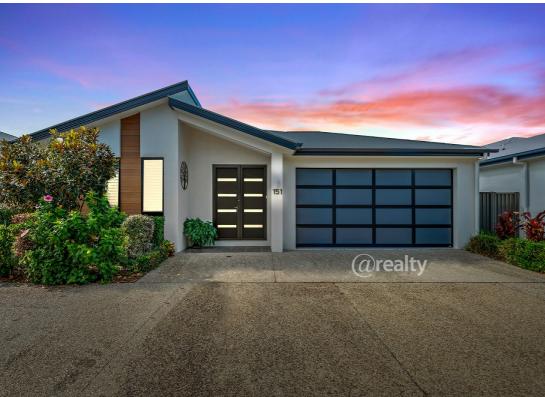

### 151/9 DUX DRIVE BONGAREE

# BEAUTIFUL & SPACIOUS OPEN PLAN HOME AT GEMLIFE! NOW WITH ALUMINIUM PLANTATION SHUTTERS TO THE ALFRESCO

This immaculate home, located at GemLife on beautiful Bribie Island is designed to maximise comfortable living. With extra-wide entry and open plan lounge, study nook / dining area and a kitchen with all the mod-cons, you'll be living together, not on top of each other.

This 2 oversized bedroom /2 bathroom / 2 car home boasts numerous extras. Plantation Shutters to all windows, Blade Verticals to sliding doors, beautiful Aluminium Shutters to Alfresco, Security Screens to windows and doors, Ceiling fans and suspended lighting in the kitchen.

## 2 BED | 2 BATH | 2 CAR