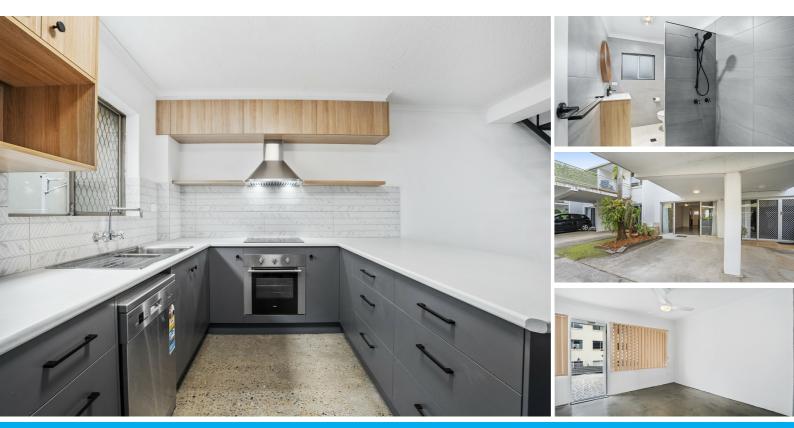

Comprised of 2 bedrooms and 1 bathroom a well appointed newly renovated modern kitchen with quality appliances and enjoy the open plan layout of the dining/lounge area.

Fully renovated new laundry next to the kitchen for added convenience.

Features include:

- -Kitchen with quality appliances plus dishwasher.
- -Open layout living and dining
- -1 private covered carport in front of your town house.
- Master bedroom with ceiling fan has access to a beautiful balcony to look at the starts in the
- evening.
- -Second bedroom with new ceiling fans
- Air conditioner to be installed
- Brand new bathroom
- Freshly painted
- Concrete polished floors
- 1 car space