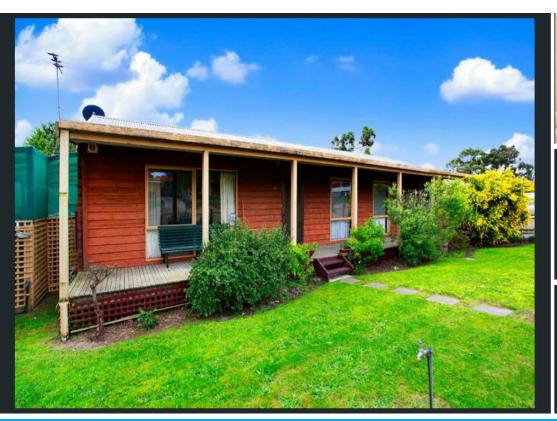

## ENDLESS POSSIBILITIES ON 653M2 APPROX. BLOCK

If you are looking for a family home or looking to add to your investment portfolio or develop this property (STCA), this property has all you need.

This three-bedroom home is a quick starter for a new investor who wants to get into today's market or a Tradie needing the extra space to work in. The home comprises of main bedroom with WIR and BIR's to other bedrooms. Main bathroom with separate toilet off laundry. A good-sized lounge room and a friendly welcoming kitchen meals area with 900mm stainless steel appliances. Step outside to a fully decked undercover entertainment area that overlooks the fully backyard There is a large double lock-up garage with rear access to fit multiple cars, caravans, boats and trailers and also a large shed with power and light for a Tradie's delight.