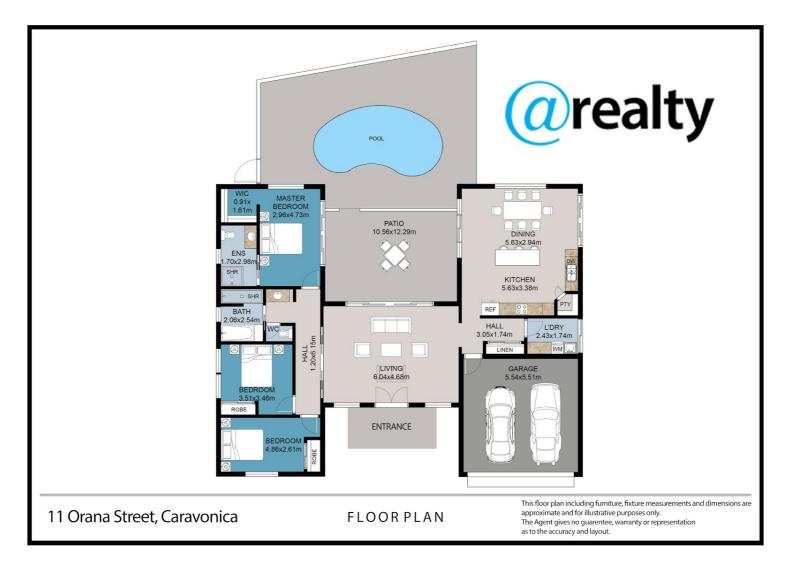

### 11 ORANA STREET CARAVONICA

### 3 BED | 2 BATH | 2 CAR

#### PRICE:

PRICE REDUCTION! | OFFERS ABOVE \$690,000

OPEN FOR INSPECTION: N/A

Stephen Ward 0487395456 stephenward@atrealty.com.au www.atrealty.com.au

Disclaimer: Please note this floor plan is for marketing purposes and is to be used as a guide only. All dimensions are estimates only and may not be exact measurements.