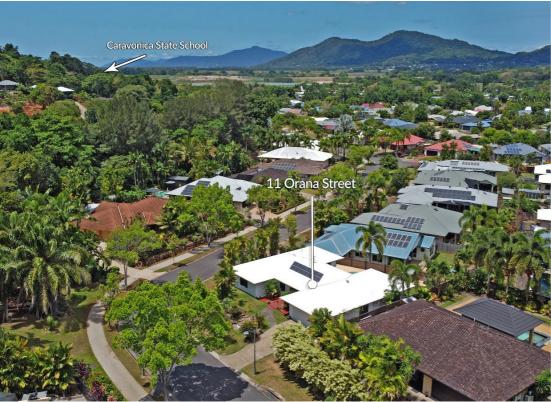

### 11 ORANA STREET CARAVONICA

# EXECUTIVE RESORT STYLE LIVING IN THE EXCLUSIVE RED PEAK ESTATE

Nestled in a peaceful elevated position on a spacious 711m2 block ideally located in the prestigious Red Peak Estate, this tropical Fully Renovated retreat exudes serenity and is the embodiment of living in sunny Far North Queensland.

Red Peak Estate is recognised as one of Cairns' premier residential locations. Featuring a rainforest backdrop, panoramic ocean views, and leafy hiking trails. Both Redlynch and Smithfield shopping facilities and schools are within 5 minute's drive. An easy 15 minutes' drive to Cairns CBD and International Airport.