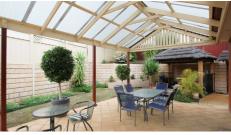

Features are;

- 9 ft Ceilings feature throughout the home.
- · LED downlights providing energy efficient exceptional lighting.
- 3 phase ducted reverse cycle air conditioning system with zoning throughout.
- Masport slow combustion heater in the living area ducted to the main bedroom
- Gas Instantaneous Hot Water, with individual temperature controls in kitchen, bathroom and ensuite.
- Gas, also plumbed throughout for the additional heating options in the living area, formal lounge and also to the outdoor Entertaining Area for the BBQ.
- Double garage under the main roof with automatic roller door at the front with a single roller door giving access to the back yard.
- 5Kw solar system has been installed by the vendors to assist with electricity costs.
- · Low maintenance lawn and garden areas all watered with fully automated irrigation system.
- Fully fenced rear yard with Bali hut barbeque area and paved pergola area complete with lights and power.