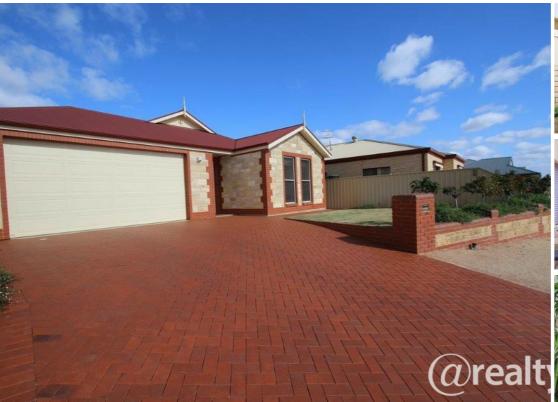

## PREMIUM HOME QUIET LOCATION!

This open living 3-bedroom 2 bathroom home, constructed in 2005, was carefully planned to be easy care with a focus on a relaxed lifestyle and entertaining.

The main living areas and wet areas are tiled, while the bedrooms and formal lounge are carpeted wall to wall.

Features are;

- 9 ft Ceilings feature throughout the home.
- · LED downlights providing energy efficient exceptional lighting.
- 3 phase ducted reverse cycle air conditioning system with zoning throughout.
- Masport slow combustion heater in the living area ducted to the main bedroom
- Gas Instantaneous Hot Water, with individual temperature controls in kitchen, bathroom and ensuite.
- Gas, also plumbed throughout for the additional heating options in the living area, formal lounge and also to the outdoor Entertaining Area for the BBQ.
- Double garage under the main roof with automatic roller door at the front with a single roller door giving access to the back yard.
- 5Kw solar system has been installed by the vendors to assist with electricity costs.
- · Low maintenance lawn and garden areas all watered with fully automated irrigation system.
- Fully fenced rear yard with Bali hut barbeque area and paved pergola area complete with lights and power.

The garage has an internal access door to the home, so no more getting out in the rain, and with generous 2400mm door height will house most vans or a boat. This home is practical, and quality built, its ready to sell so be quick to make this your new home.