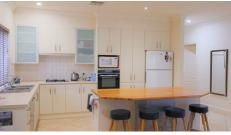

The Island kitchen enables plenty of cupboard and bench space while allowing easy traffic flow. This space has plenty of room to accommodate Gas Cooktop, wall oven, Dishwasher Microwave, and large Refrigerator. Rainwater is delivered at the kitchen sink through a pump/filtration system.