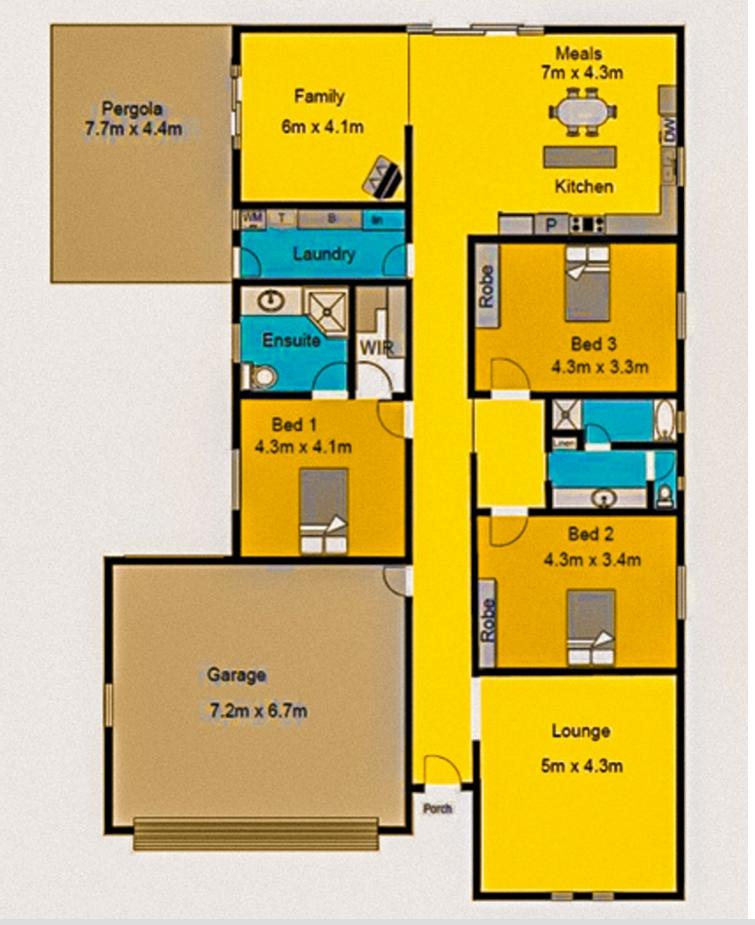

## PREMIUM HOME QUIET LOCATION!

This open living 3-bedroom 2 bathroom home, constructed in 2005, was carefully planned to be easy care with a focus on a relaxed lifestyle and entertaining.

The main living areas and wet areas are tiled, while the bedrooms and formal lounge are carpeted wall to wall.

The Island kitchen enables plenty of cupboard and bench space while allowing easy traffic flow. This space has plenty of room to accommodate Gas Cooktop, wall oven, Dishwasher Microwave, and large Refrigerator. Rainwater is delivered at the kitchen sink through a pump/filtration system.

Features are;

- 9 ft Ceilings feature throughout the home.
- · LED downlights providing energy efficient exceptional lighting.
- 3 phase ducted reverse cycle air conditioning system with zoning throughout.
- Masport slow combustion heater in the living area ducted to the main bedroom
- Gas Instantaneous Hot Water, with individual temperature controls in kitchen, bathroom and ensuite.
- Gas, also plumbed throughout for the additional heating options in the living area, formal lounge and also to the outdoor Entertaining Area for the BBQ.
- Double garage under the main roof with automatic roller door at the front with a single roller door giving access to the back yard.
- 5Kw solar system has been installed by the vendors to assist with electricity costs.
- · Low maintenance lawn and garden areas all watered with fully automated irrigation system.
- Fully fenced rear yard with Bali hut barbeque area and paved pergola area complete with lights and power.

The garage has an internal access door to the home, so no more getting out in the rain, and with generous 2400mm door height will house most vans or a boat. This home is practical, and quality built, its ready to sell so be quick to make this your new home.

## 3 BED | 2 BATH | 2 CAR

PRICE: \$425,000

OPEN FOR INSPECTION: N/A

Cary Hocking 0488414460 cary@atrealty.com.au waikerierealestateforsale RLA: 269823

Disclaimer: Please note this floor plan is for marketing purposes and is to be used as a guide only. All dimensions are estimates only and may not be exact measurements.