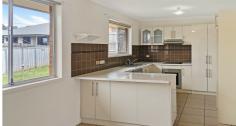

Vacant - and ready to move in!

Three (3) bedrooms (all built-in) PLUS extra rumpus room OR forth bedroom (converted garage).

Roomy kitchen with loads of benchspace & cupboards – recently updated. Separate meals/dining area and a large light-filled family room that spills to a sun-drenched, north facing deck. Bathroom also recently update (no bath but room for one).