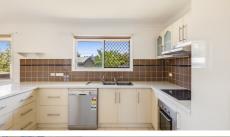

Vacant - and ready to move in!

Three (3) bedrooms (all built-in) PLUS extra rumpus room OR forth bedroom (converted garage).

Roomy kitchen with loads of benchspace & cupboards – recently updated. Separate meals/dining area and a large light-filled family room that spills to a sun-drenched, north facing deck. Bathroom also recently update (no bath but room for one).