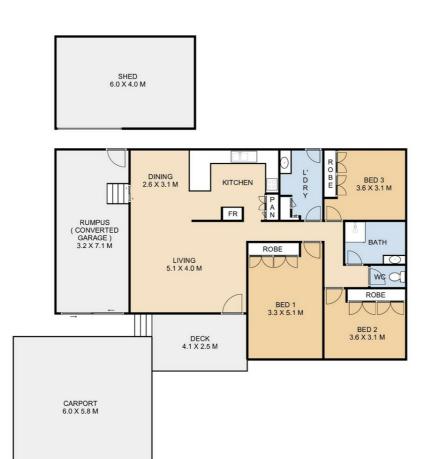

Vacant - and ready to move in!

Three (3) bedrooms (all built-in) PLUS extra rumpus room OR forth bedroom (converted garage).

Roomy kitchen with loads of benchspace & cupboards – recently updated. Separate meals/dining area and a large light-filled family room that spills to a sun-drenched, north facing deck. Bathroom also recently update (no bath but room for one).

Well maintained throughout. R/C air-conditioning in living area.

Outside there is a large 6m x4m shed with single rollerdoor shed PLUS double carport Good size 599sqm allotment – with privacy fencing to front of the home & powder coated fencing at front with sliding gate (can be motorised). There's two water tanks for the veggie garden and gazebo frame that could provide a shaded play area for the kids.

## 3 BED | 1 BATH | 2 CAR

PRICE:

'Offers OVER \$405,000'

**OPEN FOR INSPECTION:** 

N/A

Ian O'Donnell 0409348238 ianohh@atrealty.com.au www.atrealty.com.au

398 Alderley Street, South Toowoomba

This plan is for representational purposes only. All dimensions displayed are approximate and shouldn't be solely relied upon. Floorplan by Statik Illusions.