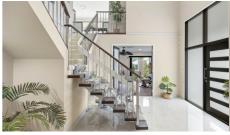

Upon entry you are greeted with an elegant staircase with high ceilings gathering light and space. The private home theatre with desk space greets you then flows to the designer kitchen with 60mm stone benchtops, with 2 ovens, 2 Bosch dishwashers, Butler's Pantry and an abundance of storage. The enormous open dining and living areas flow effortlessly into the outdoor entertaining area. You are presented with 2 alfresco areas, one with an integrated outdoor kitchen with gas burner, sink, and outdoor fridge, and another covered dining area to enjoy all year round. There is a separate area for a gym or workout room with direct access from the living area.