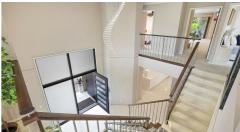

Upon entry you are greeted with an elegant staircase with high ceilings gathering light and space. The private home theatre with desk space greets you then flows to the designer kitchen with 60mm stone benchtops, with 2 ovens, 2 Bosch dishwashers, Butler's Pantry and an abundance of storage. The enormous open dining and living areas flow effortlessly into the outdoor entertaining area. You are presented with 2 alfresco areas, one with an integrated outdoor kitchen with gas burner, sink, and outdoor fridge, and another covered dining area to enjoy all year round. There is a separate area for a gym or workout room with direct access from the living area.