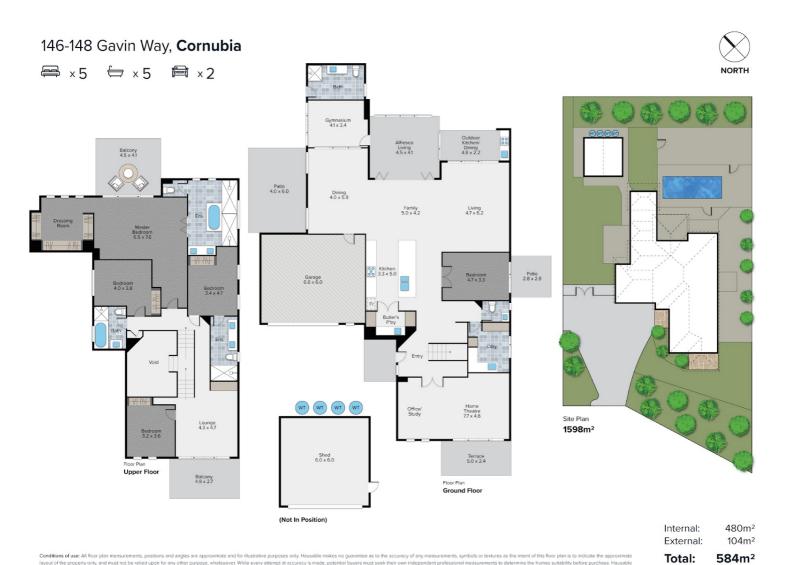

## EXECUTIVE FAMILY HOME - DOUBLE SIZE BLOCK - ESTATE LIKE PROPORTIONS. OPEN HOME CANCELLED.

This unique family residence sits on an impressive 1,5980m2 functional parcel of land perfect for those looking for a family compound feel with space and privacy in Cornubia. 146-148 Gavin Way has been designed to operate as a highly capable modern family residence — with a wonderful array of living, dining, entertaining and highly practical spaces that connect all at once, or individually to the enticing outdoors — the gardens, terraces and pool.

Upon entry you are greeted with an elegant staircase with high ceilings gathering light and space. The private home theatre with desk space greets you then flows to the designer kitchen with 60mm stone benchtops, with 2 ovens, 2 Bosch dishwashers, Butler's Pantry and an abundance of storage. The enormous open dining and living areas flow effortlessly into the outdoor entertaining area. You are presented with 2 alfresco areas, one with an integrated outdoor kitchen with gas burner, sink, and outdoor fridge, and another covered dining area to enjoy all year round. There is a separate area for a gym or workout room with direct access from the living area.

The large sunlit yard features a resort style pool, multiple outdoor lounge areas, a multipurpose fully fenced grassed area, external full bathroom, small orchard with established fruit trees and extra-large 2 door garage shed with power.

The downstairs living has an emphasis on entertaining and fun in mind for the whole family. A flexible 5th bedroom or home office is found just off the kitchen complete with exterior covered terrace. There is internal access to a double lock-up garage with ample storage, and a very large, well-designed laundry with which leads to an outdoor drying area.

Accommodation comprises four well-scaled bedrooms plus a fifth bedroom/study. The very large master features an ensuite with double shower, designer bathtub, walk-in wardrobe and private balcony. The 3 further bedrooms on this level are very well proportioned, one with an ensuite. There is a 3rd family bathroom on this level. Closing the space is a lounge/media room with large balcony capturing district views.

## 5 BED | 5 BATH | 4 CAR

PRICE: Contact Agent

OPEN FOR INSPECTION: N/A

Angela Cholakos 0414866770 angelacholakos@atrealty.com.au www.atrealty.com.au

Disclaimer: Please note this floor plan is for marketing purposes and is to be used as a guide only. All dimensions are estimates only and may not be exact measurements.