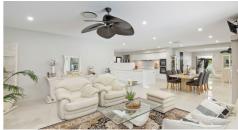

Upon entry you are greeted with an elegant staircase with high ceilings gathering light and space. The private home theatre with desk space greets you then flows to the designer kitchen with 60mm stone benchtops, with 2 ovens, 2 Bosch dishwashers, Butler's Pantry and an abundance of storage. The enormous open dining and living areas flow effortlessly into the outdoor entertaining area. You are presented with 2 alfresco areas, one with an integrated outdoor kitchen with gas burner, sink, and outdoor fridge, and another covered dining area to enjoy all year round. There is a separate area for a gym or workout room with direct access from the living area.

The downstairs living has an emphasis on entertaining and fun in mind for the whole family. A flexible 5th bedroom or home office is found just off the kitchen complete with exterior covered terrace. There is internal access to a double lock-up garage with ample storage, and a very large, well-designed laundry with which leads to an outdoor drying area.