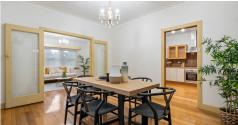

Step inside and you feel right at home with polished timber floorboards, a light filled lounge room with a wood fire place, Formal dining room and a separate kitchen with lots of cupboard space. Private north-facing rear gardens.