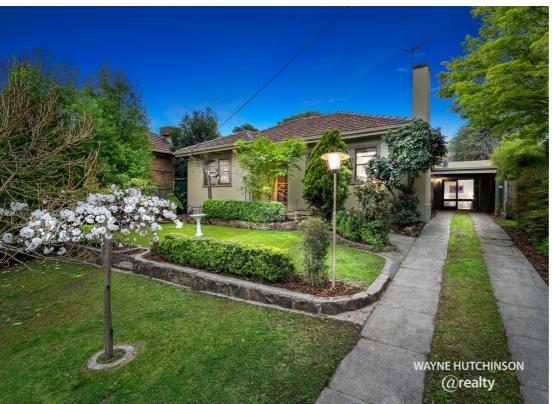

## ALL THE CONVENIENCE OF A PERFECT LOCATION AND 3 BEDROOMS PLUS STUDIO.

In this quiet court location you will find this original three-bedroom home plus studio which is a perfect home office, business or teenager retreat.

Step inside and you feel right at home with polished timber floorboards, a light filled lounge room with a wood fire place, Formal dining room and a separate kitchen with lots of cupboard space. Private north-facing rear gardens.

Just moments to Ivanhoe Village shopping, schools and central to Darebin and Alphington train Stations, this single-level home offers so much value to prospective buyers.

A 60's era central bathroom, ducted heating, carport plus plenty off-street parking, this appealing home can be lived in right now while you plan your upgrades to suit you and your family. Close to Sparks Reserve and Darebin Parklands

A Landscaped 584sqm (approx.) block

Don't miss out.

- Generous block size
- 3 Bedrooms
- Studio
- Quiet location
- Carport
- Open fire place