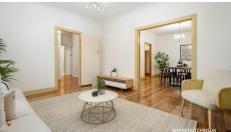

Step inside and you feel right at home with polished timber floorboards, a light filled lounge room with a wood fire place, Formal dining room and a separate kitchen with lots of cupboard space. Private north-facing rear gardens.