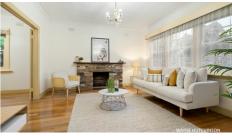

Step inside and you feel right at home with polished timber floorboards, a light filled lounge room with a wood fire place, Formal dining room and a separate kitchen with lots of cupboard space. Private north-facing rear gardens.