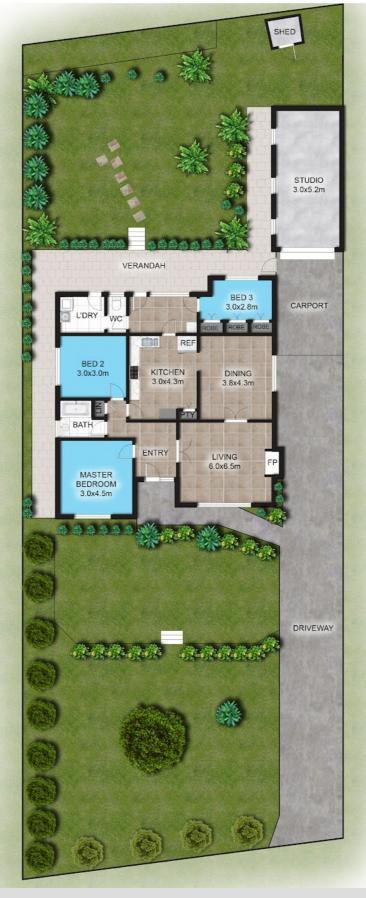

## 3 BED | 1 BATH | 2 CAR

PRICE:

\$1,450,000 - \$1,550,000

**OPEN FOR INSPECTION:** 

N/A

Wayne Hutchinson 0424370940 wayne@waynehutchinson.com.au waynehutchinson.com.au

Disclaimer: Please note this floor plan is for marketing purposes and is to be used as a guide only. All dimensions are estimates only and may not be exact measurements.

This floor plan including furniture, fixture measurements and dimensions are approximate and for illustrative purposes only. BoxBrownie.com gives no guarantee, warranty or representation as to the accuracy and layout. All enquiries must be directed to the agent, vendor or party representing this floor plan. **Wayne Hutchinson** 