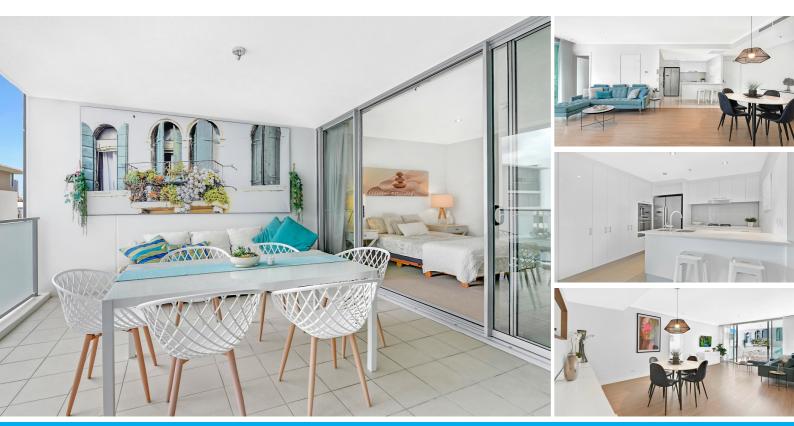

## FABULOUS FRESHWATER POINT

Offering the very best of resort-style living in the highly sought after residential only 'Points Residences' building at Freshwater Point. This quiet, private complex is located on the river at Broadbeach Waters, minutes to Pacific Fair, the Star Casino, Broadbeach shopping & cafes, light rail and the beach.

This luxurious two-bedroom apartment offers a spacious open plan design with floor to ceiling glass and an abundance of natural light. The gourmet kitchen comes with stone benchtops, gas cooking and cupboards galore! Wide opening glass sliding doors open out onto the Mediterranean inspired large undercover alfresco balcony that enjoys a very peaceful garden outlook. Very secure building, pet friendly and the bonus of a lockable storage cage, this apartment really offers an enviable lifestyle.

- Immaculately kept, modern & spacious open plan living area
- Gourmet kitchen, stone bench tops, gas cooking & an abundance of storage
- Kitchen overlooks the dining & living areas which open out onto the spacious balcony
- King size master bedroom with huge mirrored wardrobe
- Luxurious ensuite with walk in shower, large bath and double bowl vanity
- King size second bedroom opens out onto the balcony with great size mirrored wardrobe
- Second bathroom conveniently positioned to second bedroom and living area
- Ducted air-conditioning, fully furnished
- Secure access to the building and lift
- Media room accessible to all residents
- Reasonable body corporate fees
- Secure parking plus lockable storage cage

Five star facilities include:- Two swimming pools, heated spa, sauna, steam room, gymnasium, large BBQ area & poolside cafe

- Access to walking and bike paths and surrounding parklands and playgrounds