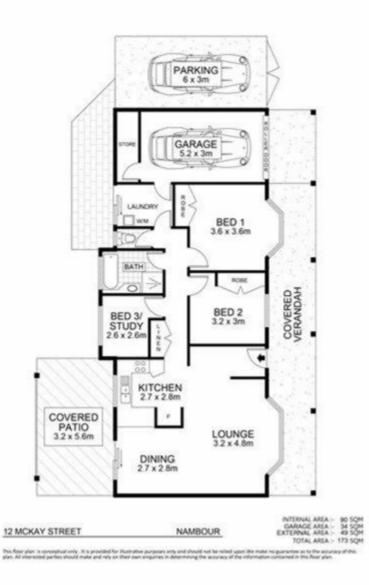

At a glance:

- 3 Bed 1 Bath on a large block of 1041m2
- Undercover BBQ / Entertainment area
- Single lock up garage
- Spacious Lounge
- Split System Air Con
- Currently tenanted tenant would like to stay on.
- Side Access for Trailer or Boat
- Walking distance to Nambour Township

## 3 BED | 1 BATH | 2 CAR

PRICE: Offers Over \$549,000

OPEN FOR INSPECTION: N/A

**Tony Bennett** 0424855224 tonybennett@bennettandcorealty.com.a bennettandcorealty.com.au

Disclaimer: Please note this floor plan is for marketing purposes and is to be used as a guide only. All dimensions are estimates only and may not be exact measurements.