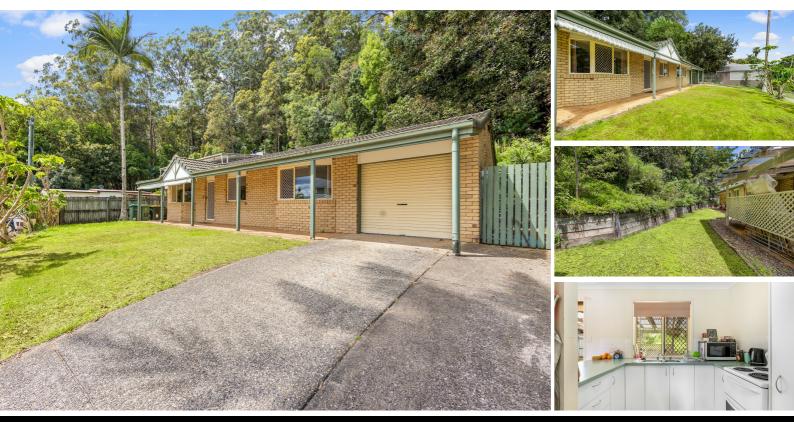

## CALLING FIRST HOME BUYERS OR INVESTORS!

Perfectly positioned in a quiet cul-de-sac and neighborhood, is this low maintenance open plan brick veneer home with lovely views of the Blackall Ranges. You will have your very own natural parkland backdrop for privacy, or a playground for the kids. Plenty of room for that extra car, boat or campervan. Low maintenance home both inside and out.

The covered outdoor alfresco entertaining area facing northeast can be enjoyed all year round and flows with ease from the modern kitchen and large open plan dining and lounge.

With three bedrooms, a bathroom, air conditioning and just a short stroll to Nambour CBD, shops and schools, this home could be just what you are looking for.

Enjoy views of the mountains and city views from the front verandah and peace and tranquility at the back patio with your own lush rainforest setting.

Nambour is in the heart of the Sunshine Coast. It is the gateway to the Sunshine Coast hinterland and is emerging as Sunshine Coasts attractive growth area.

At a glance:

- 3 Bed 1 Bath on a large block of 1041m2
- Undercover BBQ / Entertainment area
- Single lock up garage
- Spacious Lounge
- Split System Air Con
- Currently tenanted tenant would like to stay on.
- Side Access for Trailer or Boat
- Walking distance to Nambour Township