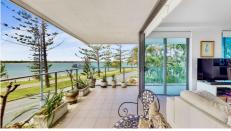

# BEAUTIFUL BROADWATER VIEWS – IMMACULATELY PRESENTED APARTMENT

You won't want to leave this spacious corner apartment in the sought after, boutique, "Waters Edge" building

This 1st floor apartment presents like new. Recently painted, new carpets installed and renewed the kitchen appliances. Just move your furniture in and start living the lifestyle you've been dreaming of. Apartment features

- 96m2 internal plus 75m2 balcony Total 171m2 living space.
- Fully equipped kitchen with granite benchtops and quality European appliances
- · Separate study/dining area
- Master bedroom walk in robe, generous en-suite
- Large second bedroom mirrored robes.
- Separate 'European' laundry
- Ducted personal control air-conditioning
- Crim-Safe security doors throughout
- Large terrace with plantation shutters and wide stacker doors.
- 2 side by side secure parking spaces
- Rental potential \$750-\$800pw
- Body Corp \$179pw approx.