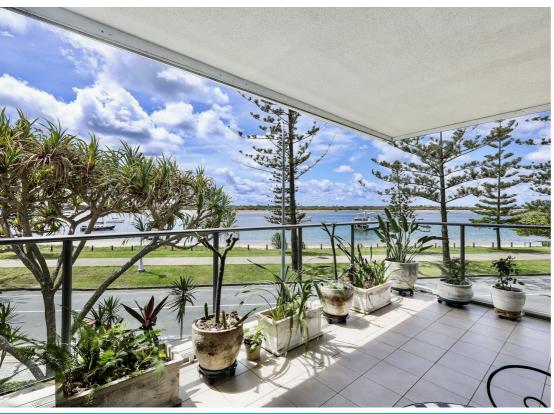

# BEAUTIFUL BROADWATER VIEWS – IMMACULATELY PRESENTED APARTMENT

You won't want to leave this spacious corner apartment in the sought after, boutique, "Waters Edge" building

This 1st floor apartment presents like new. Recently painted, new carpets installed and renewed the kitchen appliances. Just move your furniture in and start living the lifestyle you've been dreaming of. Apartment features

- 96m2 internal plus 75m2 balcony Total 171m2 living space.
- Fully equipped kitchen with granite benchtops and quality European appliances
- · Separate study/dining area
- Master bedroom walk in robe, generous en-suite
- Large second bedroom mirrored robes.
- Separate 'European' laundry
- Ducted personal control air-conditioning
- Crim-Safe security doors throughout
- Large terrace with plantation shutters and wide stacker doors.
- 2 side by side secure parking spaces
- Rental potential \$750-\$800pw
- Body Corp \$179pw approx.