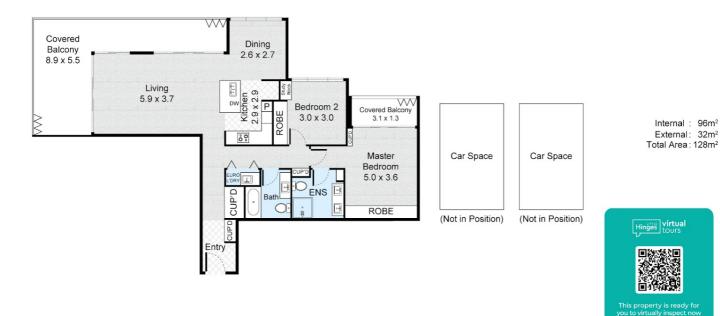

- 96m2 internal plus 75m2 balcony Total 171m2 living space.
- Fully equipped kitchen with granite benchtops and quality European appliances
- · Separate study/dining area
- Master bedroom walk in robe, generous en-suite
- Large second bedroom mirrored robes.
- Separate 'European' laundry
- Ducted personal control air-conditioning
- Crim-Safe security doors throughout
- Large terrace with plantation shutters and wide stacker doors.
- 2 side by side secure parking spaces
- Rental potential \$750-\$800pw
- Body Corp \$179pw approx.

### Unit 1106, 438 Marine Parade, Biggera Waters

FLOOR PLAN CAR SPACE

(a) realty

All information contained herein is gathered from our 3D scanning technology is very accurate we cannot guarantee its accuracy and interested parties should rely on their own enquiries.

Disclaimer: Please note this floor plan is for marketing purposes and is to be used as a guide only. All dimensions are estimates only and may not be exact measurements.