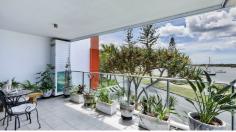

# BEAUTIFUL BROADWATER VIEWS – IMMACULATELY PRESENTED APARTMENT

You won't want to leave this spacious corner apartment in the sought after, boutique, "Waters Edge" building

This 1st floor apartment presents like new. Recently painted, new carpets installed and renewed the kitchen appliances. Just move your furniture in and start living the lifestyle you've been dreaming of. Apartment features

- 96m2 internal plus 75m2 balcony Total 171m2 living space.
- Fully equipped kitchen with granite benchtops and quality European appliances
- · Separate study/dining area
- Master bedroom walk in robe, generous en-suite
- Large second bedroom mirrored robes.
- Separate 'European' laundry
- Ducted personal control air-conditioning
- Crim-Safe security doors throughout
- Large terrace with plantation shutters and wide stacker doors.
- 2 side by side secure parking spaces
- Rental potential \$750-\$800pw
- Body Corp \$179pw approx.