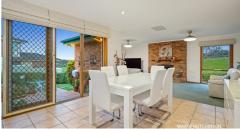

The informal dining area keeps you in the conversation with your family while diner is cooking,

Your family can relax in the second Family/lounge room with log fireplace, perfect for TV and games with the kids