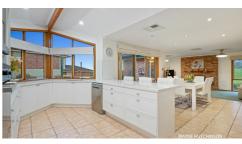

Your new kitchen is very well appointed with lots of natural light, stone bench tops, a breakfast bar and stainless steel appliances will have you cooking up a family feast for everyone. All while you keep an eye on the spacious backyard.