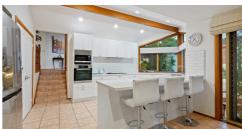

Your new kitchen is very well appointed with lots of natural light, stone bench tops, a breakfast bar and stainless steel appliances will have you cooking up a family feast for everyone. All while you keep an eye on the spacious backyard.