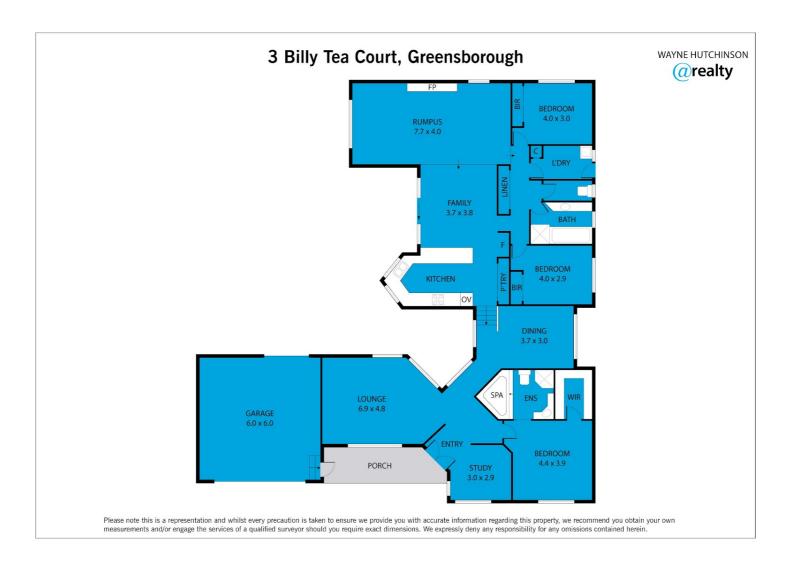

## GREAT FAMILY LIVING – QUIET LOCATION - 3-4 BEDROOMS PLUS STUDY

This beautifully presented and well established 3 – 4 Bedroom home offers buyers a wonderful opportunity to purchase a quality property in the premium local of Greensborough. A practical floor plan featuring 2 living areas.

A spacious and light filled formal lounge room and a study plus Master bedroom with ensuite and walk in robes are located at the front of the home.

A formal dining area which would easily convert to a 4th bedroom.

Your new kitchen is very well appointed with lots of natural light, stone bench tops, a breakfast bar and stainless steel appliances will have you cooking up a family feast for everyone. All while you keep an eye on the spacious backyard.

The informal dining area keeps you in the conversation with your family while diner is cooking,

Your family can relax in the second Family/lounge room with log fireplace, perfect for TV and games with the kids

Master with ensuite and walk in robe, additional bedrooms with Built in robes. Central bathroom, an abundance of natural light through out the home. Ducted heating, Gas Log Fireplace and split system cooling for your comfort.