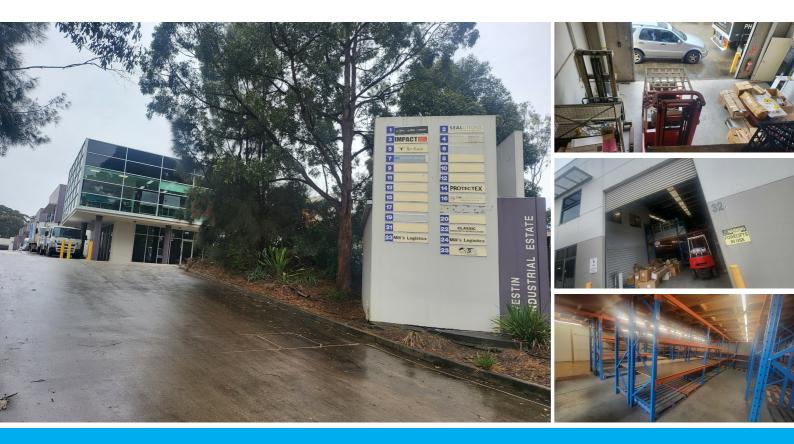

## 32/323 WOODPARK ROAD SMITHFIELD

## FLEXIBLE FLOOR PLAN SUBJECT TO NEGOTIATION

Located perfectly off Cumberland highway with fast access to M4 and all the ancillary freeway Nested in 323 business complex with truck access and numerous on-site parking Lettable area from 210 sq m to 385 sq m for \$195 per sq m per annum plus GST Discount available for taking the whole of 385 sq m All racking can stay for your storage if required Facilities include two toilets and one kitchen Three private parking in front of the unit Can serve different purposes Inspection highly recommended and can be arranged anytime Jeremy 0412406039