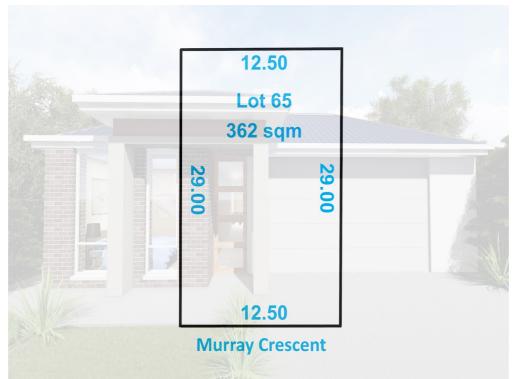

## RARELY BIG DOUBLE GARAGE (STCC) LAND IN PLAYFORD ALIVE!!

Here is a rare opportunity to buy big double garage (STCC) blocks of 362 sqm each in the heartland of Playford Alive at Smithfield Plains. Spread on more than 500 hectares of new boutique development, it is one of the few remaining blocks not to be missed.

Save on stamp duty by first settling on the land. Proposed floor plan (STCC) is attached. Playford Alive is a master planned estate with schools, parks, wetlands, town centre and easy access to transport. More information on Playford Alive is at the end of this text.