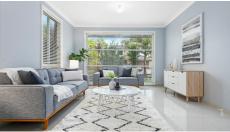

#### Features Include:

- Multiple formal and informal living areas all perfectly positioned throughout the home
- Ducted air conditioning throughout
- Modern kitchen with a flawless design with all the modern essentials such as gas cooking & dishwasher
- Island bench with breakfast bar overlooking meals and living room
- Walk in pantry
- Four generously proportioned bedrooms upstairs, two complete with ensuites & walk in robes
- One guest bedroom downstairs with a built in robe
- Balcony
- Alarm system with video intercom
- Gorgeous alfresco area
- Double remote controlled garage with internal access
- Fantastic sized backyard
- Manicured gardens
- Side access
- 450sqm block