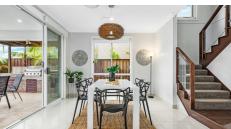

#### Features Include:

- Multiple formal and informal living areas all perfectly positioned throughout the home
- Ducted air conditioning throughout
- Modern kitchen with a flawless design with all the modern essentials such as gas cooking & dishwasher
- Island bench with breakfast bar overlooking meals and living room
- Walk in pantry
- Four generously proportioned bedrooms upstairs, two complete with ensuites & walk in robes
- One guest bedroom downstairs with a built in robe
- Balcony
- Alarm system with video intercom
- Gorgeous alfresco area
- Double remote controlled garage with internal access
- Fantastic sized backyard
- Manicured gardens
- Side access
- 450sqm block