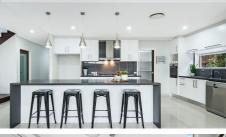

#### Features Include:

- Multiple formal and informal living areas all perfectly positioned throughout the home
- Ducted air conditioning throughout
- Modern kitchen with a flawless design with all the modern essentials such as gas cooking & dishwasher
- Island bench with breakfast bar overlooking meals and living room
- Walk in pantry
- Four generously proportioned bedrooms upstairs, two complete with ensuites & walk in robes
- One guest bedroom downstairs with a built in robe
- Balcony
- Alarm system with video intercom
- Gorgeous alfresco area
- Double remote controlled garage with internal access
- Fantastic sized backyard
- Manicured gardens
- Side access
- 450sqm block