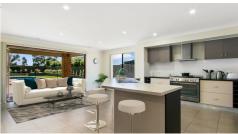

You're greeted by the timber decked entrance that leads you into this stunning property boasting 4 bedrooms, 4 living zones plus home office.

The formal lounge, a separate rumpus/theatre room, and a family room that seamlessly flows into the kitchen/meals area. Complete with modern stainless-steel appliances, 900mm oven, walk in pantry, island bench and an abundance of storage, it's sure to please the fussiest of chefs.