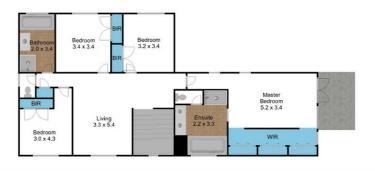

Upstairs you'll find 4 Spacious Bedrooms, including a Master Bedroom that features a full ensuite with oversize bath, double vanity, and separate toilet, walk through robe, and your very own balcony for that morning cuppa. The 3 remaining bedrooms are of generous size, built in robes, ceiling fans, and are all serviced by the centrally located main bathroom. The 4th living area with a split system and beautiful views completes the upper level.

### 3 Josie Place - Morwell

Disclaimer: Please note this floor plan is for marketing purposes and is to be used as a guide only. All dimensions are estimates only and may not be exact measurements.