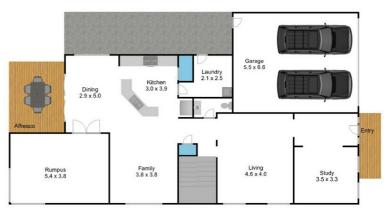

You're greeted by the timber decked entrance that leads you into this stunning property boasting 4 bedrooms, 4 living zones plus home office.

The formal lounge, a separate rumpus/theatre room, and a family room that seamlessly flows into the kitchen/meals area. Complete with modern stainless-steel appliances, 900mm oven, walk in pantry, island bench and an abundance of storage, it's sure to please the fussiest of chefs.

Timber bi-fold doors lead you out to the undercover alfresco area and onto the rear yard that boasts a fully equipped solar heated inground pool with artificial turf and low maintenance gardens, perfect for you to enjoy more time with family and friends.

Gas ducted heating, split system cooling, powder room, remote entry double garage, oversized gated side access with large, concreted area ideal for storing the boat, caravan, or room for more shedding, and with so many other features to discover, this property must be seen to be appreciated.

### 3 Josie Place - Morwell

Disclaimer: Please note this floor plan is for marketing purposes and is to be used as a guide only. All dimensions are estimates only and may not be exact measurements.