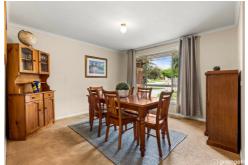

As soon as you enter the home, you are greeted with a large entry way welcoming you into the large formal lounge perfect for winding down after a big day with the entire family. The practical and spacious floorplan showcases a well appointed kitchen is the heart of the home, with quality appliances, plenty of overhead cupboards and ample bench space, this is the perfect space for the chef of the home. Leading off the kitchen overlooking, a large separate dining or study area and living area providing open plan living at its finest.