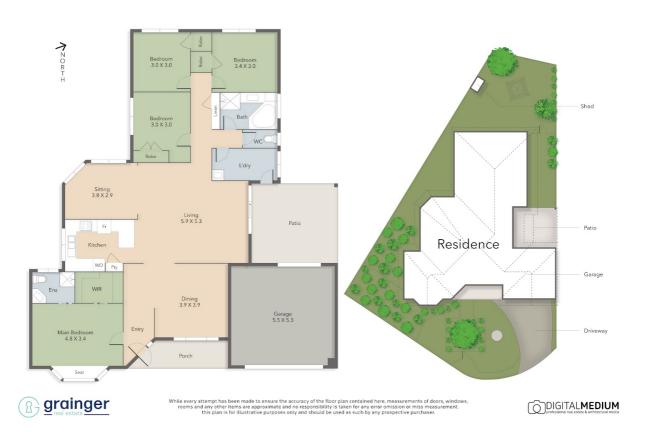

## SUPERB FAMILY LIVING IN THE HEART OF MARAMBA!

4 🕮 | 2 📛 | 2 🚍

Situated in the popular Maramba Estate, located north of the highway, this is a perfect four bedroom family home or investment for the growing family.

As soon as you enter the home, you are greeted with a large entry way welcoming you into the large formal lounge perfect for winding down after a big day with the entire family. The practical and spacious floorplan showcases a well appointed kitchen is the heart of the home, with quality appliances, plenty of overhead cupboards and ample bench space, this is the perfect space for the chef of the home. Leading off the kitchen overlooking, a large separate dining or study area and living area providing open plan living at its finest.

Comprising of four bedrooms, the master with walk in robe and ensuite with a large bay window. The remaining three bedrooms with built in robes.

The fully enclosed entertainment area, is a sensational area for those who love to entertain all seasons. Head outside to the back yard you will find a garden shed, fully enclosed backyard with 2 separate outside areas, great to have somewhere for the kids and the dogs to play.