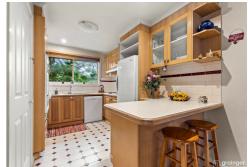

As soon as you enter the home, you are greeted with a large entry way welcoming you into the large formal lounge perfect for winding down after a big day with the entire family. The practical and spacious floorplan showcases a well appointed kitchen is the heart of the home, with quality appliances, plenty of overhead cupboards and ample bench space, this is the perfect space for the chef of the home. Leading off the kitchen overlooking, a large separate dining or study area and living area providing open plan living at its finest.