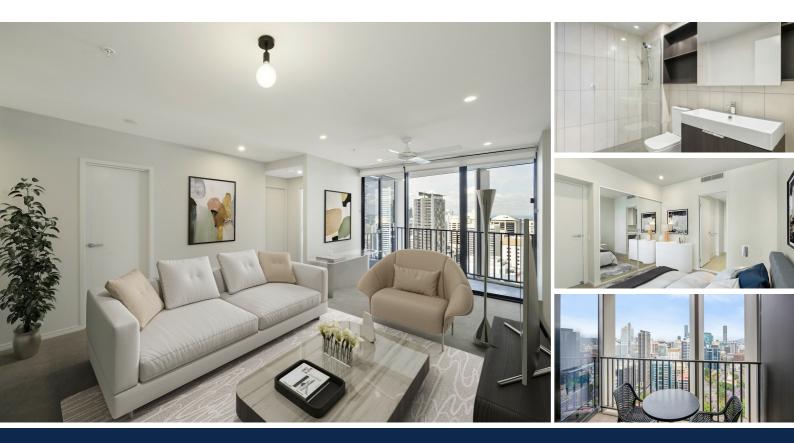

## LUXURIOUS HIGH-LEVEL LIVING IN AN UNBEATABLE LOCATION!

Elevate your way of life in this fantastic 2-bedroom apartment! Located in the highly sought after Spire Residences, you'll be surrounded by the vibrant lifestyle of Brisbane's CBD.

This lavish apartment features a stylish, well-equipped kitchen with 20mm composite stone benchtops, and a spacious living room, filled with light from the sliding doors leading to the balcony, where you can bask in stunning views of Brisbane City and Mt. Coot-tha. The bedrooms are spacious and comfortable, with floor-to-ceiling windows to enjoy the picture-perfect views.

Property's features at a glance:

- Two Bedrooms with large built ins.
- Two Bathrooms (Master with Ensuite)
- Well-equipped gourmet kitchen
- Plenty of storage throughout the apartment
- Spacious living room
- Private balcony with stunning views
- Secured car space (and plenty of secured visitor parking)
- Reasonable Low Body Corp fees
- Great Rent Return of \$660/weekly

Exclusive amenities in Spire Residences include:

- Rooftop leisure deck with 20m infinity pool
- Private rooftop dining
- State-of-the-art gym
- Private theatre/meeting room and library
- Concierge service to assist residents and tenants
- Stunning vertical garden
- Alfresco BBQ area and sun lunges