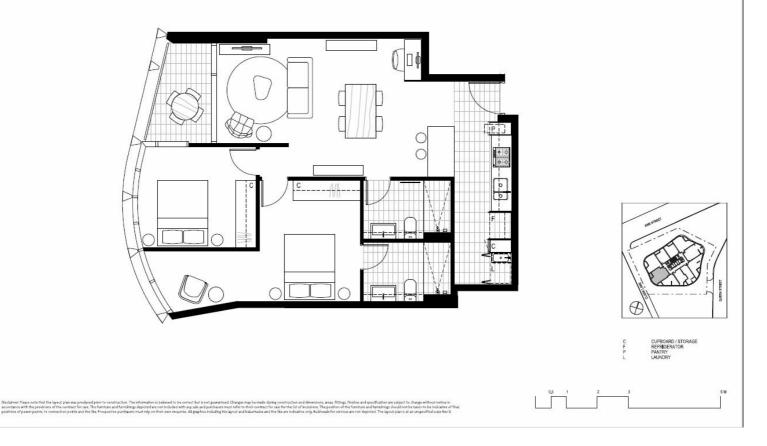

## 2 BED | 2 BATH | 1 CAR

PRICE: For Sale

OPEN FOR INSPECTION: N/A

Shana Yung 0422938251 sales@brsrealty.com.au

2 BEDROOM + STUDY LEVELS 6-39 APARTMENT 608-3908 INTERNAL: 78m2 BALCONY: 6m2 TOTAL: 84m2

spireresidences.com.au

CONSOLIDATED ♯ PROPERTIES

Disclaimer: Please note this floor plan is for marketing purposes and is to be used as a guide only. All dimensions are estimates only and may not be exact measurements.