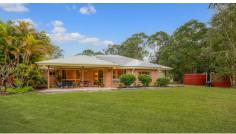

The kitchen is a work of art, well-equipped with modern appliances, with plenty of storage space in its ample cabinetry and sparkling benchtops. It's gorgeous polished wooden floors flow into the meals/living area, filled with light from the sliding doors leading to the patio. On top of that, there's a cozy carpeted lounge to spend time with your loved ones.

The bedrooms are large and comfortable, with plush carpeting and practical built-in robes. Furthermore, the main suite has a large walk-in wardrobe and ensuite and access to a private outdoor retreat.