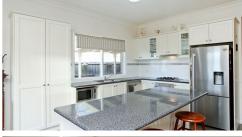

- -Comprising of 3 carpeted bedrooms with BIR's.
- -Main bedroom is spacious with an ensuite & WIR.
- -Huge rear living/kitchen/meals area.
- -Central spacious bathroom with bathtub.
- -Separate laundry with access outside to side alfresco area.
- -Single remote lockup garage with access to the rear.
- -Second sun filled alfresco ideal for entertaining.
- -Gorgeous manicured gardens set on 571m2 of land.
- -Extras include evaporative cooling, ducted heating, solar electricity, dishwasher, window furnishings, sunblinds, water tank, garden shed & much more.