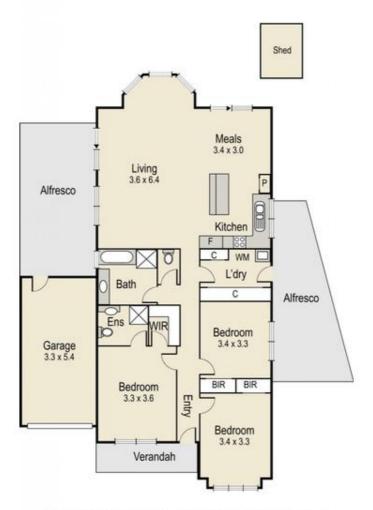

- -Comprising of 3 carpeted bedrooms with BIR's.
- -Main bedroom is spacious with an ensuite & WIR.
- -Huge rear living/kitchen/meals area.
- -Central spacious bathroom with bathtub.
- -Separate laundry with access outside to side alfresco area.
- -Single remote lockup garage with access to the rear.
- -Second sun filled alfresco ideal for entertaining.
- -Gorgeous manicured gardens set on 571m2 of land.
- -Extras include evaporative cooling, ducted heating, solar electricity, dishwasher, window furnishings, sunblinds, water tank, garden shed & much more.

Disclaimer: Please note this floor plan is for marketing purposes and is to be used as a guide only. All dimensions are estimates only and may not be exact measurements.