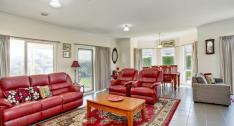

- -Comprising of 3 carpeted bedrooms with BIR's.
- -Main bedroom is spacious with an ensuite & WIR.
- -Huge rear living/kitchen/meals area.
- -Central spacious bathroom with bathtub.
- -Separate laundry with access outside to side alfresco area.
- -Single remote lockup garage with access to the rear.
- -Second sun filled alfresco ideal for entertaining.
- -Gorgeous manicured gardens set on 571m2 of land.
- -Extras include evaporative cooling, ducted heating, solar electricity, dishwasher, window furnishings, sunblinds, water tank, garden shed & much more.