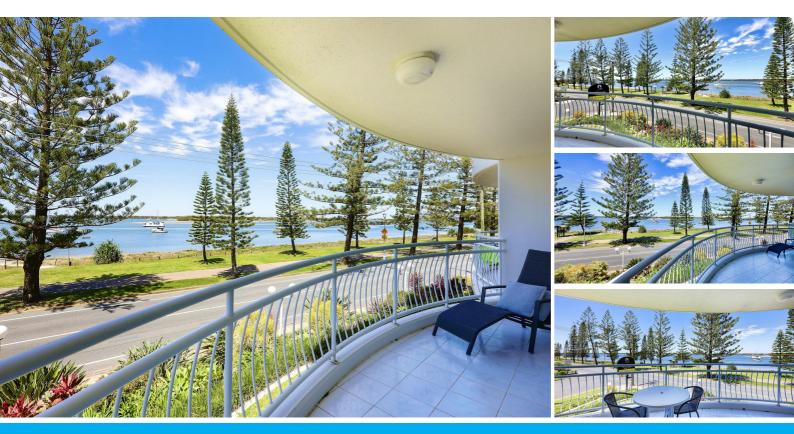

Located in the fabulous Atrium Resort on the beautiful Broadwater. You'll love the views from this 1st floor, 2 bedroom, 2 bathroom apartment. This light filled apartment features an open plan living/dining area with direct access out to the large wraparound East facing balcony from both the living and dining areas for the indoor/outdoor lifestyle that the Gold Coast is all about. Ideal for entertaining - just sit back, relax with a morning cup of coffee and enjoy your sunrise views or entertain your friends.

The kitchen has a new oven and cooktop, tiled splash backs and is just calling out to be 'opened up' further to the view should you wish, but would rent out straight away as it is.

The Master bedroom looks out over the Broadwater and has direct access to a 2nd private Northeast facing balcony to enjoy those views. Double mirror fronted, built-in wardrobes, ceiling fans and an en-suite bathroom with windows for added cross ventilation. Bedroom 2 with built in robes, high windows for ventilation and privacy, double mirror fronted, built-in wardrobes and ceiling fan.