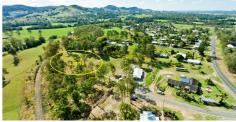

## 3,000M2 LOT IN AMAMOOR!

Ron Jeffery is proud to offer For Sale this attractive 3,000m2 lot in the Mary Valley village of Amamoor.

Located on the very edge of the village, it is in easy walking distance to all the village facilities including Amamoor State School and the Amamoor General Store. Amamoor is only minutes off the Bruce Highway, less than 20 minutes from the regional centre of Gympie and just over half an hour from all that the Noosa area has to offer.

It has frontage to Kandanga-Amamoor Rd with a great rural outlook.

| * LOT 1  | 3,007m2 | . SOLD    |
|----------|---------|-----------|
| * LOT 2  | 3,000m2 | \$115,000 |
| * LOT 10 | 6,783m2 | SOLD      |