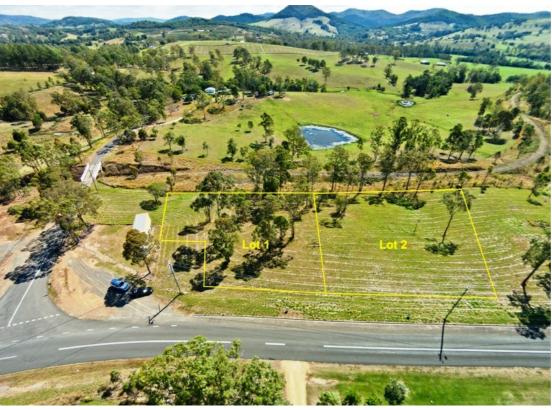

## 3,000M2 LOT IN AMAMOOR!

Ron Jeffery is proud to offer For Sale this attractive 3,000m2 lot in the Mary Valley village of Amamoor.

Located on the very edge of the village, it is in easy walking distance to all the village facilities including Amamoor State School and the Amamoor General Store. Amamoor is only minutes off the Bruce Highway, less than 20 minutes from the regional centre of Gympie and just over half an hour from all that the Noosa area has to offer.

It has frontage to Kandanga-Amamoor Rd with a great rural outlook.

| * LOT 1  | 3,007m2 | . SOLD    |
|----------|---------|-----------|
| * LOT 2  | 3,000m2 | \$115,000 |
| * LOT 10 | 6,783m2 | SOLD      |

This block won't last long, so call Ron Jeffery now to discuss, before it's too late!

0 BED | 0 BATH | 0 CAR

PRICE:

**UNDER CONTRACT** 

**OPEN FOR INSPECTION:** 

N/A

Ron Jeffery ron@atrealty.com.au www.atrealty.com.au