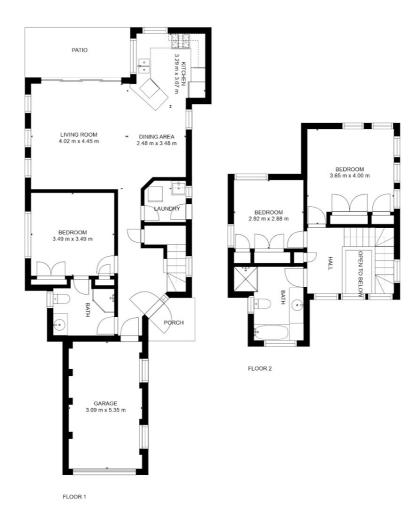

#### 2/16 MERCATOR CLOSE LAKE MUNMORAH

- 3 Great sized bedrooms
- Ensuite to main
- Open Plan living and dining rooms
- New carpet throughout bedrooms
- Floating floorboards throughout living areas
- Single lock up garage with internal access
- Torrens Title no strata fees
- Low Maitenance yard with gate access to national park at the rear.
- Only minutes to the Pacific Highway, Lake Munmorah Shops, Local Schools and Medical facilities.

### 3 BED | 2 BATH | 1 CAR

PRICE: \$650,000

OPEN FOR INSPECTION: N/A

Brad Barker 0413875833 bradbarker@atrealty.com.au www.atrealty.com.au

### 2/16 MERCATOR CLOSE, LAKE MUNMORAH

Disclaimer: Please note this floor plan is for marketing purposes and is to be used as a guide only. All dimensions are estimates only and may not be exact measurements.