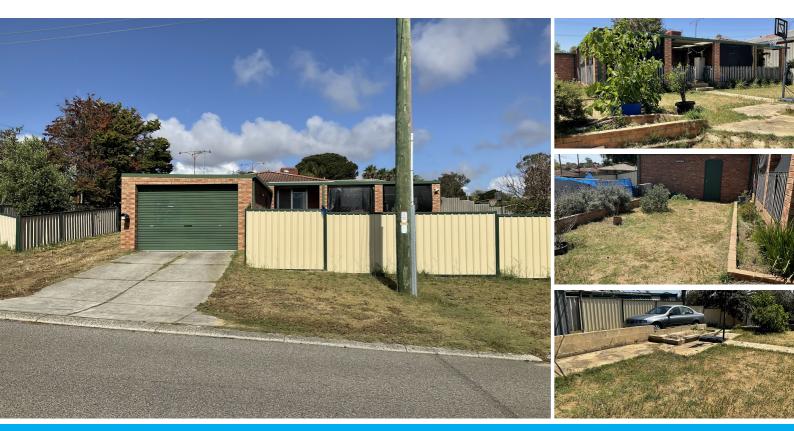

### **CONSIDER THIS ONE!**

Here is a Parmelia 3x1 which is not under offer! Yet!

Perfect for the home handyman, nester or investor. This home offers 3 Bdrs on a elevated block of approx.701m2.

Featuring good size open plan kitchen/dining/family with a separate lounge.

Tiled floors throughout living areas and evaporative ducted air con.

Leading through the dining room is a big outdoor entertaining area and patio which then gives access to a whopping rear yard, plus there's a secure front yard, all fully fenced and gated. Secure brick garage with 2 other entries giving ample parking for caravan/boat/trailer. The home is in an elevated location, easy stroll down to the Market Place Shopping Centre and all amenities. It has access to Kwinana Freeway, Train Station, private and public schools. Great opportunity to get into the property market.